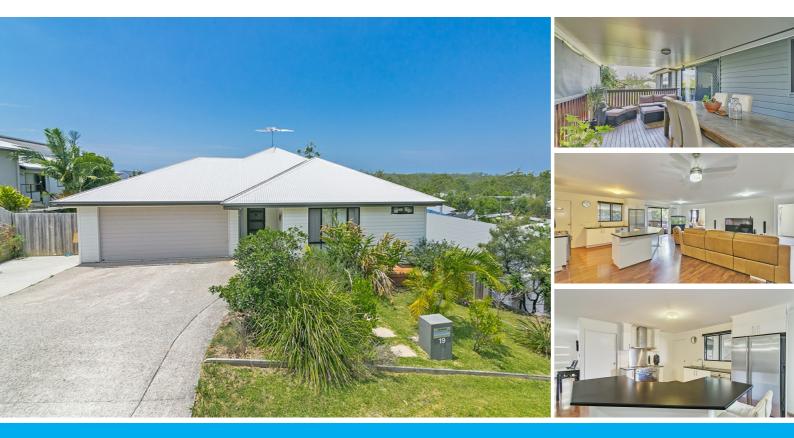

### 19 TAFFETA DR MOUNT COTTON

### FANTASTIC FAMILY HOME WITH TONNES OF SPACE...

Perfect for a large family there are plenty of options for everyone to enjoy their privacy or entertain in style. Featuring spacious living zones that surround the central kitchen, complete with island bench and extra wide gas cooktop and stainless oven, and dishwasher to please the chef of the family. With floating timber floors throughout creating a lovely warm ambiance together with the neutral colour scheme.

The family is well catered for with 5 spacious bedrooms upstairs, master with walk in robe and ensuite. An additional media room, can be used as a 6th bedroom if you wish? The fully fenced yard is safe and secure for the kids to play while you relax in the pagoda at the rear boundary, or enjoy a drink on your back deck. Secure parking in the remote double garage, with an additional powered workshop/ shed under the home at the rear for all the boys toys.

Located in prestigious SIlkwood and surrounded by quality homes, with easy access to highways to the CBD and Gold Coast.

Property features:

- 5 bedrooms
- double remote garage + single garage/shed/workshop
- Steel frame
- water tank
- extra wide gas cooktop
- 718m2 fully fenced
- elevated deck for entertaining