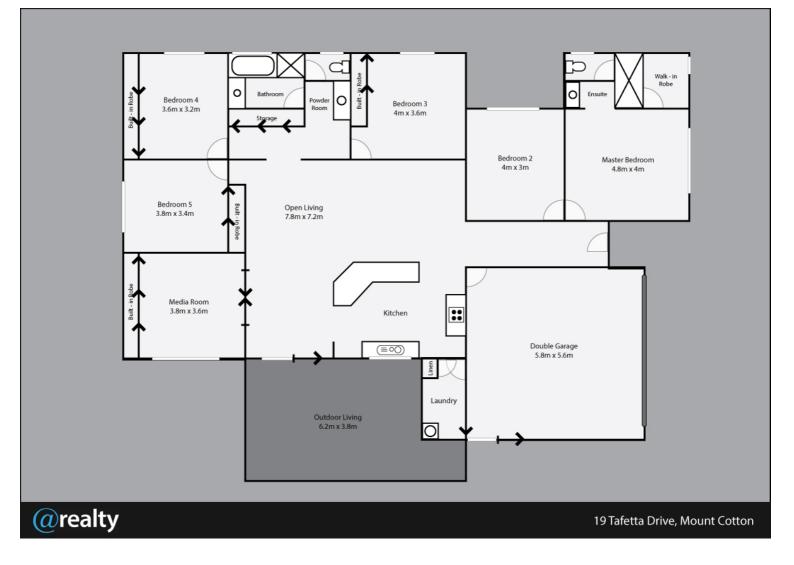

The family is well catered for with 5 spacious bedrooms upstairs, master with walk in robe and ensuite. An additional media room, can be used as a 6th bedroom if you wish? The fully fenced yard is safe and secure for the kids to play while you relax in the pagoda at the rear boundary, or enjoy a drink on your back deck. Secure parking in the remote double garage, with an additional powered workshop/ shed under the home at the rear for all the boys toys.

#### 5 BED | 2 BATH | 0 CAR

PRICE: Sold by Paivi and Leanne

OPEN FOR INSPECTION: N/A

Paivi Dickie 0412909541 paivi@atrealty.com.au www.atrealty.com.au

Disclaimer: Please note this floor plan is for marketing purposes and is to be used as a guide only. All dimensions are estimates only and may not be exact measurements.