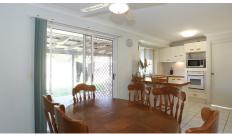

#### Features:

- -Walk into open plan lounge, dinning and kitchen
- -3 bedrooms
- -Master enters to main bathroom
- -Main bathroom two way access
- -Seperate toilet
- -Extra Large double garage
- -Laundry at the rear of garage
- -Large undercover patio
- -Garden shed

#### Additional features :

- -Split system Airconditioner in lounge
- -Ceiling fan in all rooms
- -Large linen cupboard
- -Double remote Garage with internal access
- -Garage with roller door at rear
- -Room for the pool, pets, van and boats
- -Remote control garage door