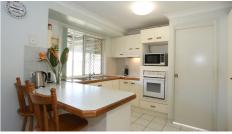

#### Features:

- -Walk into open plan lounge, dinning and kitchen
- -3 bedrooms
- -Master enters to main bathroom
- -Main bathroom two way access
- -Seperate toilet
- -Extra Large double garage
- -Laundry at the rear of garage
- -Large undercover patio
- -Garden shed