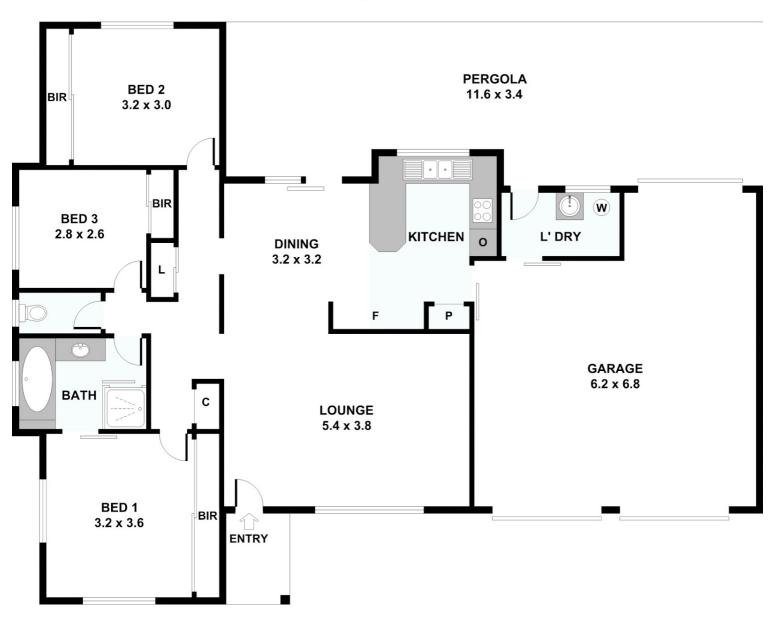

# CALLING FIRST HOME BUYERS OR INVESTORS!! PRICE REDUCTION

This great family home with 3 bedrooms 1 bathroom and double garage with access to rear yard is just waiting for the right person to move in.

This solid brick and tile home has never been offered for sale before.

This great family home with 3 bedrooms 1 bathroom and double garage with access to rear yard is just waiting for the right person to move in.

#### Features:

- -Walk into open plan lounge, dinning and kitchen
- -3 bedrooms
- -Master enters to main bathroom
- -Main bathroom two way access
- -Seperate toilet
- -Extra Large double garage
- -Laundry at the rear of garage
- -Large undercover patio
- -Garden shed

#### Additional features :

- -Split system Airconditioner in lounge
- -Ceiling fan in all rooms
- -Large linen cupboard
- -Double remote Garage with internal access
- -Garage with roller door at rear
- -Room for the pool, pets, van and boats
- -Remote control garage door

### 3 BED | 1 BATH | 0 CAR

PRICE:

Contact Agent

**OPEN FOR INSPECTION:** 

N/A

Sharon Smythe 0412195500 sharonsmythe@atrealty.com.au smytheproperties.com.au

Disclaimer: Please note this floor plan is for marketing purposes and is to be used as a guide only. All dimensions are estimates only and may not be exact measurements.