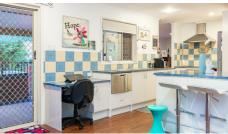

- \* 3 good size bedrooms and the main bedroom with air con and 2 way bathroom coming off it
- \* Separate toilet.
- \* 2 separated living areas
- \* Large renovated Kitchen with study nook built in.
- \* Separate dining area
- \* Separate Laundry
- \* Outdoor spa fully fenced with pool certificate
- \* Solar Electricity on the roof
- \* Shed out the back
- \* Plenty of space for the kids to play
- \* Trampoline to stay
- \* Side access
- \* One lock up garage
- \* outdoor entertaining area
- \* chook pen
- \* 731 square metre block
- \* in a quiet cul-de-sac