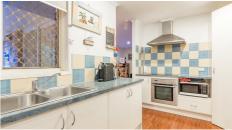

- \* 3 good size bedrooms and the main bedroom with air con and 2 way bathroom coming off it
- \* Separate toilet.
- \* 2 separated living areas
- \* Large renovated Kitchen with study nook built in.
- \* Separate dining area
- \* Separate Laundry
- \* Outdoor spa fully fenced with pool certificate
- \* Solar Electricity on the roof
- \* Shed out the back
- \* Plenty of space for the kids to play
- \* Trampoline to stay
- \* Side access
- \* One lock up garage
- \* outdoor entertaining area
- \* chook pen
- \* 731 square metre block
- \* in a quiet cul-de-sac