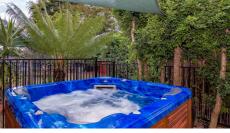

- \* 3 good size bedrooms and the main bedroom with air con and 2 way bathroom coming off it
- \* Separate toilet.
- \* 2 separated living areas
- \* Large renovated Kitchen with study nook built in.
- \* Separate dining area
- \* Separate Laundry
- \* Outdoor spa fully fenced with pool certificate
- \* Solar Electricity on the roof
- \* Shed out the back
- \* Plenty of space for the kids to play
- \* Trampoline to stay
- \* Side access
- \* One lock up garage
- \* outdoor entertaining area
- \* chook pen
- \* 731 square metre block
- \* in a quiet cul-de-sac