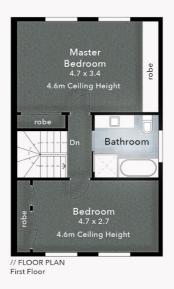

Positioned on an elevated quiet street, this duplex offers a simple and easy lifestyle. Both bedrooms have built in robes and high cathedral ceilings, with air-conditioning and his & hers wardrobes to the master.

**Property Features** 

Open plan living.
Two bedrooms with built in robes.
Cathedral ceilings upstairs with 4.6m ceiling height.
Master bedroom has air-conditioning and his & her robes.
Single carport.
Large back yard.
Garden shed.
Rental Appraisal \$390\* per week.