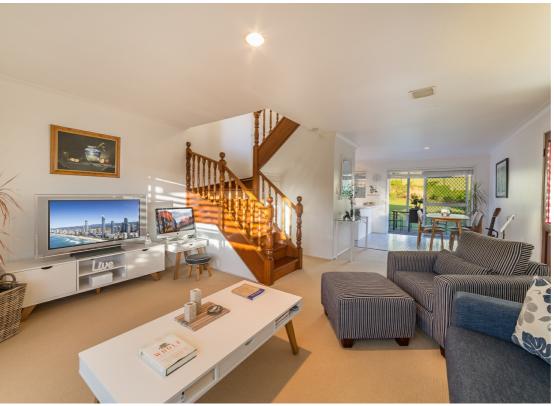

Positioned on an elevated quiet street, this duplex offers a simple and easy lifestyle. Both bedrooms have built in robes and high cathedral ceilings, with air-conditioning and his & hers wardrobes to the master.

**Property Features** 

Open plan living.
Two bedrooms with built in robes.
Cathedral ceilings upstairs with 4.6m ceiling height.
Master bedroom has air-conditioning and his & her robes.
Single carport.
Large back yard.
Garden shed.
Rental Appraisal \$390\* per week.