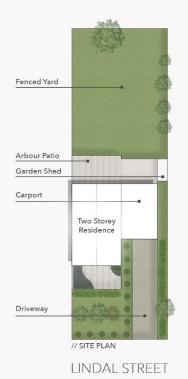

Ashmore is a suburb on the move. Centrally located it offers easy access to a wide range of shopping centres, medical facilities, sporting fields, schools, the Gold Coast University, and is only a short drive to the beach.

The kitchen overlooks the large back yard which offers plenty of grassed area for kids or pets to play.

Ready to move in as is – but with scope to add your own personal touches this property also offers great rental yield potential for the astute investor – with a rental appraisal of \$390 per week.

**Property Features** 

Open plan living.
Two bedrooms with built in robes.
Cathedral ceilings upstairs with 4.6m ceiling height.
Master bedroom has air-conditioning and his & her robes.
Single carport.
Large back yard.
Garden shed.
Rental Appraisal \$390\* per week.