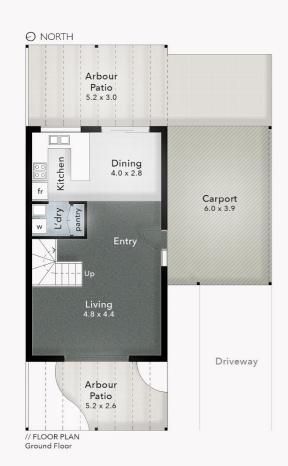

**Property Features** 

Open plan living.
Two bedrooms with built in robes.
Cathedral ceilings upstairs with 4.6m ceiling height.
Master bedroom has air-conditioning and his & her robes.
Single carport.
Large back yard.
Garden shed.
Rental Appraisal \$390\* per week.

## 2 BED | 1 BATH | 1 CAR

PRICE: UNDER CONTRACT

OPEN FOR INSPECTION: N/A

Scott Euler 0431174010 scott.nicola@atrealty.com.au

2/5 Lindal Street ASHMORE

puredesign PLANS FOR PURPOSE

FLOOR AREA SIZES

Internal 97m² Patios & Carport 64m² Total 161m² or 17 Squares PROPERTY DETAILS