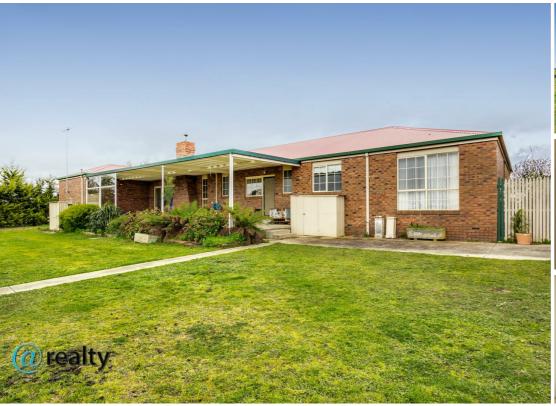

The sensational residence itself features 4 spacious bedrooms, master with ensuite, elegant lounge with wood fireplace and large bay window, high ceilings, intercom systems, air conditioning, electric window shutters, 4 car garage, spacious timber kitchen with meals area, formal dining room and a large family room that flows onto an undercover patio that's ideal for all year round enjoyment.

Other attributes include horse stables, machinery shed, workshop, garage, greenhouse, windbreak trees, paddocks, yards and ample of tank and water supplies. Located within easy access to Western freeway, 15 km to Bacchus Marsh and 70 km to Melbourne CDB, don't let this opportunity pass you by.