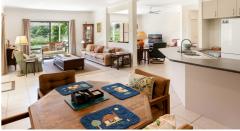

A perfect floorplan with open living/family area's, with four spacious bedrooms, ensuite, study, utility/media room.

Only 9 years young and absolutely as new presentation throughout.

The modern kitchen has a gas cooktop, walk-in pantry, lots of cupboard space, dishwasher, solar hot water.