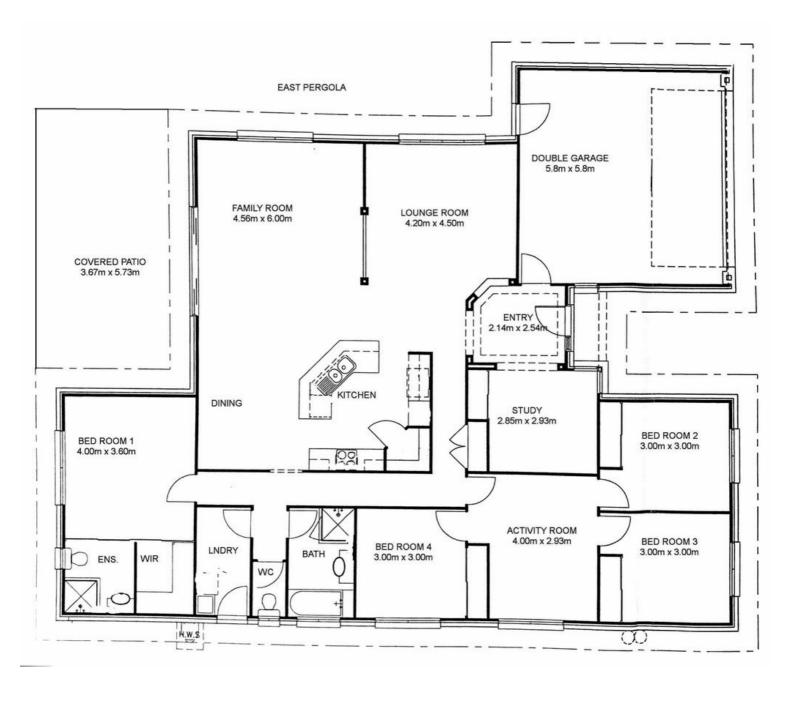

A perfect floorplan with open living/family area's, with four spacious bedrooms, ensuite, study, utility/media room.

Only 9 years young and absolutely as new presentation throughout.

The modern kitchen has a gas cooktop, walk-in pantry, lots of cupboard space, dishwasher, solar hot water.

## 4 BED | 2 BATH | 2 CAR

PRICE:

\$539,000

**OPEN FOR INSPECTION:** 

N/A

Len Geary 0418221281 len.geary@atrealty.com.au www.atrealty.com.au

Disclaimer: Please note this floor plan is for marketing purposes and is to be used as a guide only. All dimensions are estimates only and may not be exact measurements.