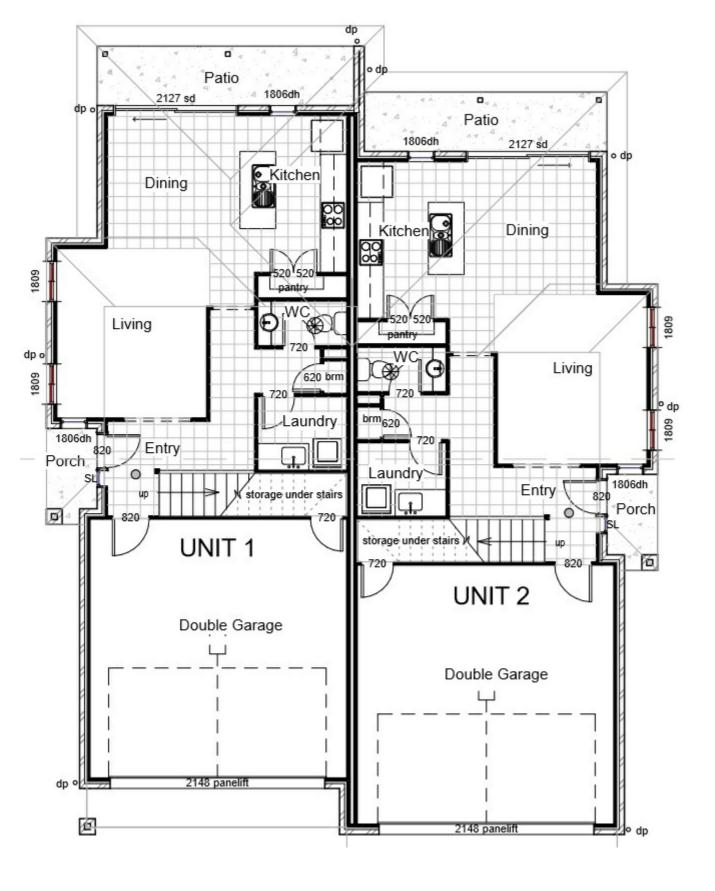

- \* Spacious open plan kitchen and dinning area
- \* Light filled living area
- \* Separate laundry
- \* Powder room and toilet downstairs
- \* North facing master bedroom with ensuite and WIR
- \* Separate study nook upstairs
- \* Spacious 2nd and 3rd bedrooms
- \* Separate toilet upstairs
- \* Family bathroom with shower and bath
- \* Split air conditioning and ceiling fans
- \* Fenced backyard with plenty of space
- \* Covered patio area
- \* Water tank
- \* Exposed aggregate driveway
- \* Great family park only a short walk away
- \* No body corporate
- \* Freehold with own separate title

#### **PRICE:**

\$430,000 each - Motivated Seller

OPEN FOR INSPECTION: N/A

Dean Morgan deanmorgan@atrealty.com.au www.atrealty.com.au

Disclaimer: Please note this floor plan is for marketing purposes and is to be used as a guide only. All dimensions are estimates only and may not be exact measurements.