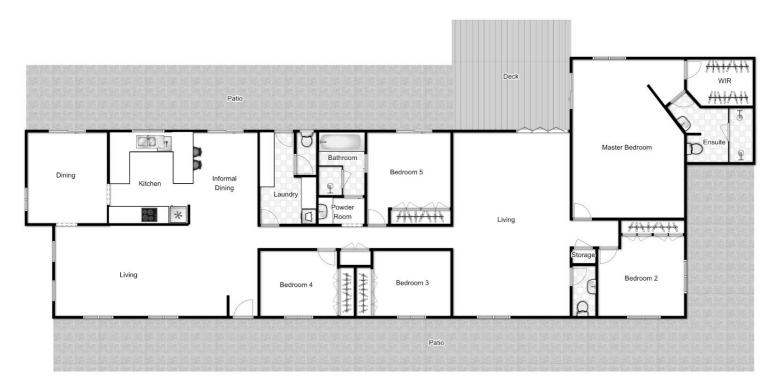

Positioned on just under one acre, this is one of the larger blocks in the estate. Well positioned in a sought after neighborhood, this sprawling residence includes 5 bedrooms and multiple living areas, perfectly suited for a large or extended family.

The large master bedroom offers a huge private en-suite, fitted with full size his and hers shower. This carpeted bedroom also includes a walk-in robe and has enough space to comfortably accomodate extra furniture for your own private retreat.

A further Four bedrooms, all with built-in robes, and the Fourth Bedroom conveniently serviced by a two-way bathroom and powder-room.

Other Property Features Include:

- \*Western Red Cedar/Double brick/Exposed brick finishes
- \*Stunning 5m timber exposed raked ceiling in living area.
- \*Wood fire heater