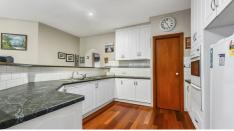

ECONOMICAL ELECTRIC HEATING PLUS SPLIT SYSTEM AIR-CONDITIONING, 9FT CEILINGS THROUGHOUT, LARGE KITCHEN WITH WALK IN PANTRY BREAKFAST BAR AND MODERN APPLIANCES.

QUALITY CARPETS AND CEILING FANS THROUGHOUT PLUS TIMBER FLOORING REALLY ADDS CLASS TO THIS PROPERTY.