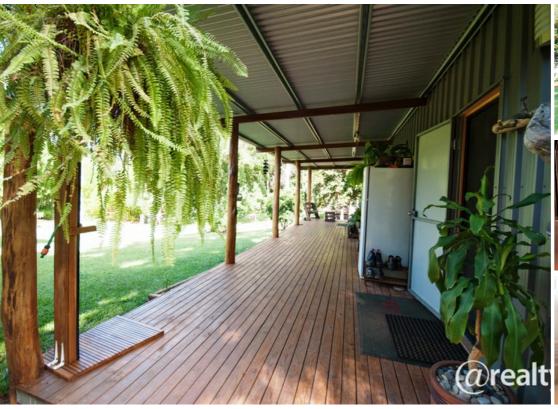

The Weekender has open plan living areas. Wood heater in the main area.

The master bedroom is Air Conditioned. The well planned out bathroom/ laundry combination makes the most of the space. Very private full length rear timber veranda which overlooks the level backyard. The entire ½ acre is dog proof fenced.