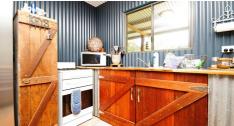

The Weekender has open plan living areas. Wood heater in the main area.

The master bedroom is Air Conditioned. The well planned out bathroom/ laundry combination makes the most of the space. Very private full length rear timber veranda which overlooks the level backyard. The entire ½ acre is dog proof fenced.