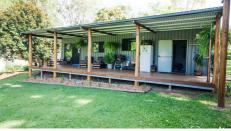

The Weekender has open plan living areas. Wood heater in the main area.

The master bedroom is Air Conditioned. The well planned out bathroom/ laundry combination makes the most of the space. Very private full length rear timber veranda which overlooks the level backyard. The entire ½ acre is dog proof fenced.

Double carport. Garden shed and workshop area with an adjoined timber sitting deck. Plenty of space for parking the Caravan or boat. Fertile grow anything soil. This property would suit the travelling couple looking for a home base.