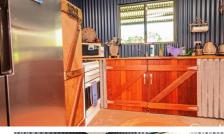

The Weekender has open plan living areas. Wood heater in the main area.

The master bedroom is Air Conditioned. The well planned out bathroom/ laundry combination makes the most of the space. Very private full length rear timber veranda which overlooks the level backyard. The entire ½ acre is dog proof fenced.