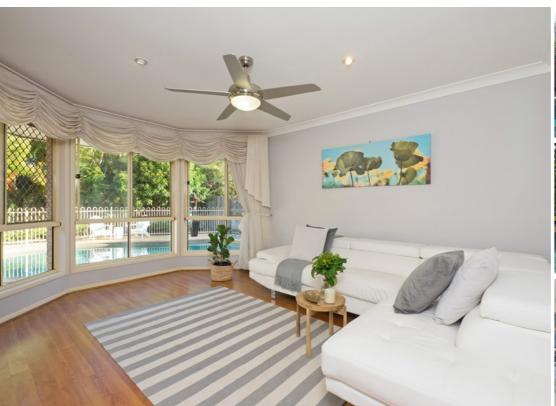

This property features:

4 Bedrooms with Build in robes, main with walk in robe and ensuite.

Separate formal Lounge and dining

Open plan family room and kitchen

Rumpus room

Double remote garage and extra parking spot. Ideal for camper or trailer

Two Pergolas one overlooking the sparkling pool and the other overlook the yard.

New stainless steel appliances in the kitchen with large pantry a bonus.

Lowset Brick and Tile home.

P.S This property will be popular with families and couples alike.