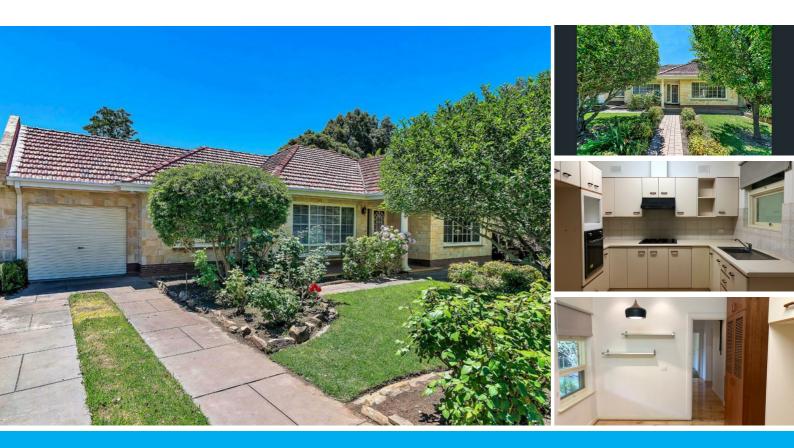

## SPACIOUS HOME WITH PRIVATE ESTABLISHED GARDEN

A fantastic opportunity to settle into an idyllic location and enjoy the comforts of this spacious solid brick home. Comprising 3 bedrooms, bedroom one and two with built in robes, bedroom 3 has a split system air conditioner plus views and access out to the rear garden. The home has a good size open plan living space with heating and cooling and an adjacent dining area, a bright kitchen with casual meals area, bathroom with a separate toilet, linen cupboard and laundry. The delightful rear yard is private and has an established garden. There is a lock up garage with off street parking for a second or third car. Superbly located with Linear Park close by, local schools, shopping, public transport and Klemzig interchange within easy reach.

## 3 BED | 1 BATH | 1 CAR

PRICE: \$410 per week

OPEN FOR INSPECTION: N/A

Andrew Giles 0414696936 gilesproperty@atrealty.com.au www.atrealty.com.au RLA: 269823

Disclaimer: Please note this floor plan is for marketing purposes and is to be used as a guide only. All dimensions are estimates only and may not be exact measurements.