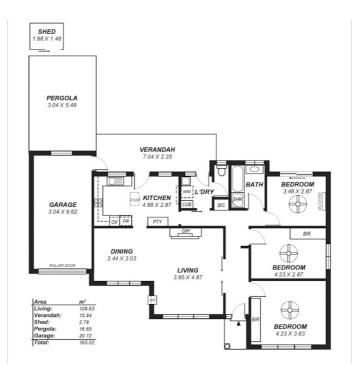

## SPACIOUS HOME WITH PRIVATE ESTABLISHED GARDEN

A fantastic opportunity to settle into an idyllic location and enjoy the comforts of this spacious solid brick home. Comprising 3 bedrooms, bedroom one and two with built in robes, bedroom 3 has a split system air conditioner plus views and access out to the rear garden. The home has a good size open plan living space with heating and cooling and an adjacent dining area, a bright kitchen with casual meals area, bathroom with a separate toilet, linen cupboard and laundry. The delightful rear yard is private and has an established garden. There is a lock up garage with off street parking for a second or third car. Superbly located with Linear Park close by, local schools, shopping, public transport and Klemzig interchange within easy reach.

## 3 BED | 1 BATH | 1 CAR

PRICE: \$410 per week

OPEN FOR INSPECTION: N/A

Andrew Giles 0414696936 gilesproperty@atrealty.com.au www.atrealty.com.au RLA: 269823

Disclaimer: Please note this floor plan is for marketing purposes and is to be used as a guide only. All dimensions are estimates only and may not be exact measurements.