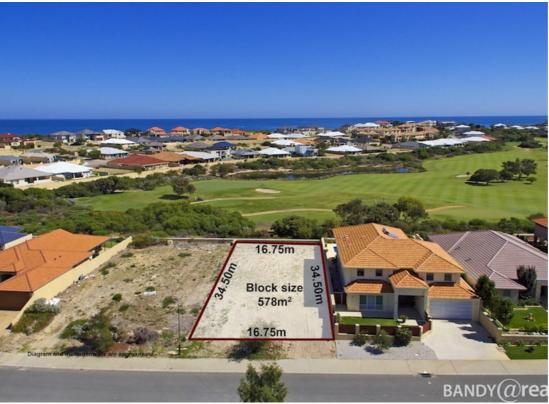

## SUPERB NORTH FACING GOLF COURSE LOT!

This is an outstanding opportunity to secure one of the last north facing, level building lots on Lakeway Retreat backing on the renowned "The Cut" Golf Course. With views overlooking the 8th fairway and 7th green this impressive lot is 578m2 also has a golf course and street frontage of 16.7m.

Lakeway Retreat has developed into one of the most sought after addresses in the Southport Precinct. This sensational lifestyle opportunity is close to Pyramids Beach, Port Bouvard Surf Lifesaving Club, Dawesville Channel, the restaurant/bar at "The Cut" Golf Club and only a few minutes away by car are two primary schools, the Marina, Miami Shopping Centre and the Port Bouvard Sportsman & Recreation Club.