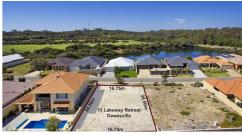

## SUPERB NORTH FACING GOLF COURSE LOT!

This is an outstanding opportunity to secure one of the last north facing, level building lots on Lakeway Retreat backing on the renowned "The Cut" Golf Course. With views overlooking the 8th fairway and 7th green this impressive lot is 578m2 also has a golf course and street frontage of 16.7m.