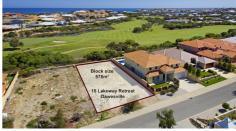

## SUPERB NORTH FACING GOLF COURSE LOT!

This is an outstanding opportunity to secure one of the last north facing, level building lots on Lakeway Retreat backing on the renowned "The Cut" Golf Course. With views overlooking the 8th fairway and 7th green this impressive lot is 578m2 also has a golf course and street frontage of 16.7m.