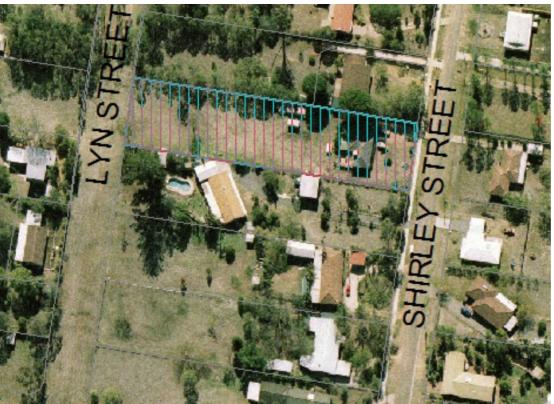

## SUBDIVISON POTENTIAL!

This is the perfect opportunity to buy this very sought after 3,662sq of prime land in the booming suburb of Redbank Plains.

Whether you are a home buyer looking for somewhere to call home or an investor wishing to reap the rewards of a medium size property development, this is what you've been waiting for.

This low-set built home features:

3 Bedrooms
Large Kitchen
2 Dining Rooms
Lounge Room
Expansive outdoor entertainment area
1 Bathroom
Air-conditioned
Carport
Shed

Take this opportunity and capture the potential plus that this property offers. You are just a short walk to the newly extended Redbank Plains Town Square Shopping Centre, with Target, Coles and Aldi amongst 60 other specialty shops, Redbank Plains State Primary School is only a 3 minute walk away, and you are only a 10 minute drive from Orion Shopping Centre and the very new and beautiful Robelle Domain Water and play park. Featuring barbecues, licensed café and also 10 minutes drive to the The Springfield University Of Queensland'.