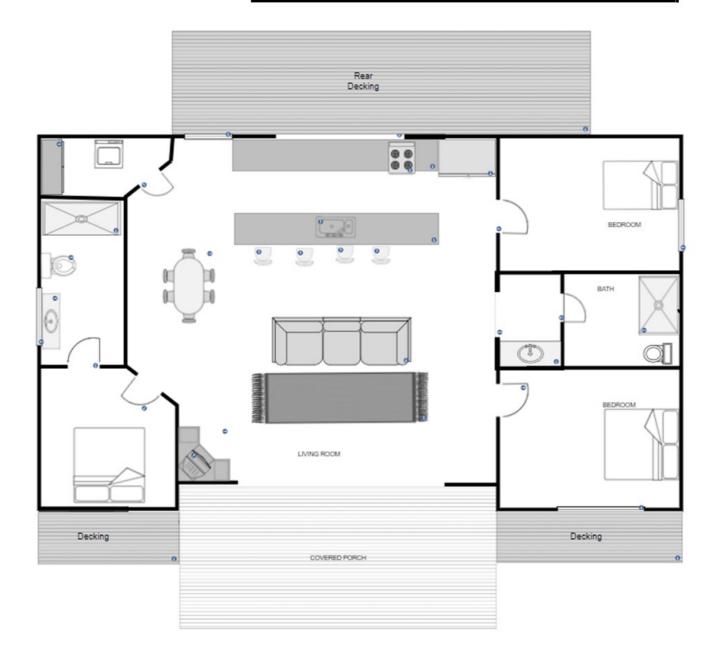

Under 2 hours from Adelaide this peaceful, secluded location is the ideal home away from home

Situated at Murbko between Morgan and Blanchetown on the eastern side of the river with uninterrupted views of the river Murray and an easy stroll down to the bank of the river is this Mediterranean styled home. Reminiscent of a Tuscany villa with elevated views wide balconies the floor plan has a clever use of space with, open plan meals/kitchen/family room opening onto the raised deck, perfect for entertaining.

There are 3 good size bedrooms which can cater for the larger family, the main bedroom has ensuite and all 3 bedrooms have ceiling fans. The main bathroom has a separate vanity and is situated to service bedrooms 2 & 3. Heating and cooling are catered for by reverse cycle air-conditioning for year-round comfort. The garden is minimal and easy care so when you visit all you have to do is enjoy, plenty of fresh rainwater and a large 6m x 9 m shed perfect for storing the boat, jet skis, fishing gear.

Built in 2004 upon a 1955 square meter allotment the open plan design works well with kitchen, large Island servery reaching through the dining and lounge room and beyond full glass doors, opening onto the wide timber deck area where sunsets play out across and into the interior of the home.

## 3 BED | 2 BATH | 1 CAR

PRICE: \$ 294,000

OPEN FOR INSPECTION: N/A

Cary Hocking 0488414460 cary@atrealty.com.au waikerierealestateforsale RLA: 269823

Boat / Storage Shed 9m x 6m

Disclaimer: Please note this floor plan is for marketing purposes and is to be used as a guide only. All dimensions are estimates only and may not be exact measurements.