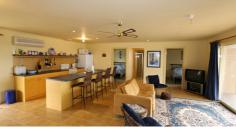

Under 2 hours from Adelaide this peaceful, secluded location is the ideal home away from home

Situated at Murbko between Morgan and Blanchetown on the eastern side of the river with uninterrupted views of the river Murray and an easy stroll down to the bank of the river is this Mediterranean styled home. Reminiscent of a Tuscany villa with elevated views wide balconies the floor plan has a clever use of space with, open plan meals/kitchen/family room opening onto the raised deck, perfect for entertaining.

Built in 2004 upon a 1955 square meter allotment the open plan design works well with kitchen, large Island servery reaching through the dining and lounge room and beyond full glass doors, opening onto the wide timber deck area where sunsets play out across and into the interior of the home.