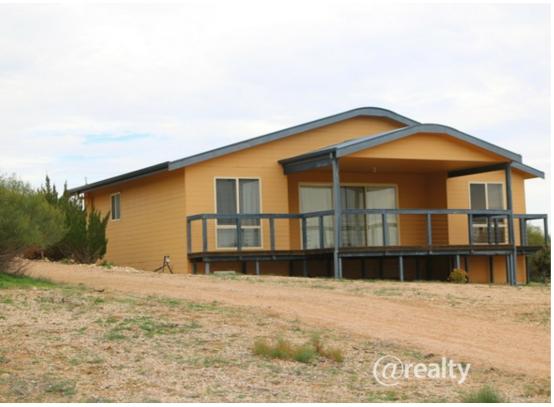

## 24 HELBIG ROAD MORGAN

Under 2 hours from Adelaide this peaceful, secluded location is the ideal home away from home

Situated at Murbko between Morgan and Blanchetown on the eastern side of the river with uninterrupted views of the river Murray and an easy stroll down to the bank of the river is this Mediterranean styled home. Reminiscent of a Tuscany villa with elevated views wide balconies the floor plan has a clever use of space with, open plan meals/kitchen/family room opening onto the raised deck, perfect for entertaining.

Built in 2004 upon a 1955 square meter allotment the open plan design works well with kitchen, large Island servery reaching through the dining and lounge room and beyond full glass doors, opening onto the wide timber deck area where sunsets play out across and into the interior of the home.