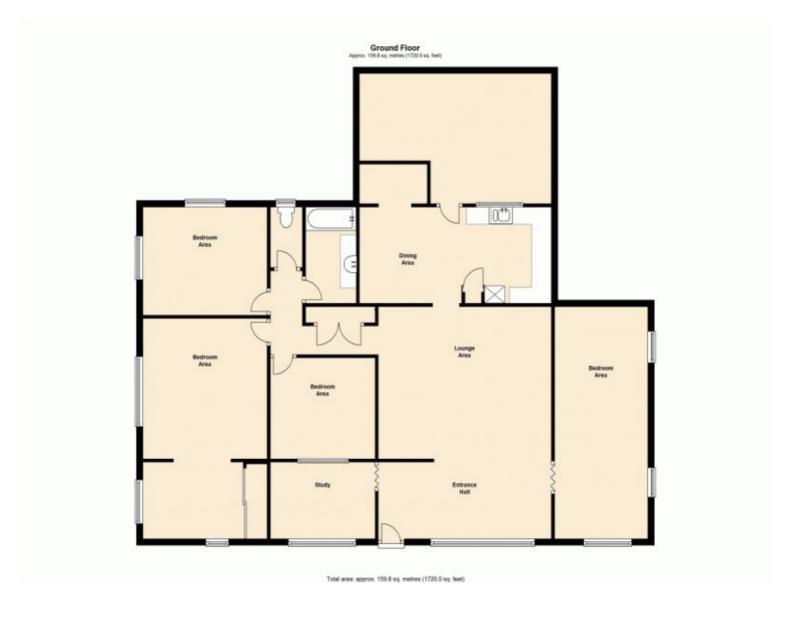

#### Featuring:

- \* 4 Bedroom + Study
- \* 1 Bathroom
- \* Open plan living
- \* Kitchen/Dining
- \* Large outdoor undercover area
- \* Large commercial shed
- \* Garden shed
- \* Granny flat \* Carport

### 4 BED | 1 BATH | 0 CAR

PRICE:

\$449,000

**OPEN FOR INSPECTION:** 

N/A

Paul Urquhart 0421956751 propertysolutions@atrealty.com.au www.atrealty.com.au

Disclaimer: Please note this floor plan is for marketing purposes and is to be used as a guide only. All dimensions are estimates only and may not be exact measurements.