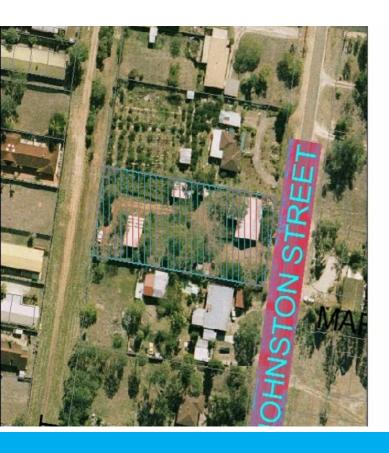

### 118 JOHNSTON STREET BELLBIRD PARK

# PROPERTY DEVELOPMENT WITH FULL DA APPROVAL

This is a rare opportunity to purchase a 'ready-to-go' property development with full DA approval to subdivide a large parcel of land into 3 generously sized blocks, on a great street featuring existing quality homes.