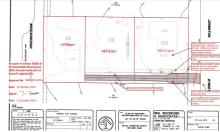

# PROPERTY DEVELOPMENT WITH FULL DA APPROVAL

This is a rare opportunity to purchase a 'ready-to-go' property development with full DA approval to subdivide a large parcel of land into 3 generously sized blocks, on a great street featuring existing quality homes.

Instant income is guaranteed with the existing property generating \$350 per week rent.

There is also a one bedroom granny flat which has potential for a great weekly rental income. Build duplexes on the other two lots and receive rental income from 6 properties!!