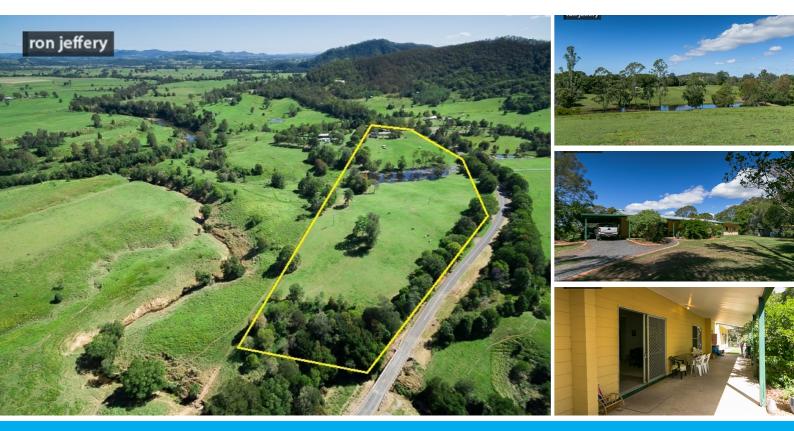

## LAND - WATER - HOUSE - OUTBUILDINGS!

15 acres (6.33 ha) of productive grazing land, plenty of water, a family sized home that needs some work plus great outbuildings!

Welcome to 1135 Kenilworth Skyring Creek Rd Tuchekoi.

Perfectly positioned with easy access to the Bruce Highway and the hinterland villages of Imbil and Cooroy, this property has potential written all over it. The house is a hardiplank clad conventional styled home built on a concrete slab floor. It has a shady, north-facing, full length front veranda and a tandem double carport, attached to the side.

The living area is separated into formal and casual living rooms, with plenty of space in each. The casual living room adjoins a kitchen that also has a servery through to the formal area. A central hallway services 3 bedrooms, all with built-in-robes, and one bathroom. Sited beside the main house is a separate building containing two rooms that could easily be converted for self-contained living.

Outbuildings include a workshop with annex that gives a total covered area of almost 150m2, carport parking for 3 vehicles and another tandem double garage/workshop. Plenty of options.

The property has long road frontage with the house at the northern end of the block. A large dam splits a main paddock, with excellent grazing, in half. There are plenty of shade trees.

Inspections of this 15 acre grazing property can be arranged by contacting the team at Ron Jeffery Realty.

Buy, renovate and enjoy. The price is right!