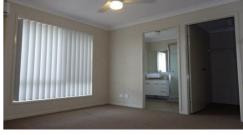

Kitchen: Modern fittings and cupboards in the kitchen are complimented by modern desk-tops, and space for a large fridge.

Master Bedroom: Located at the start of the main hall and away from the living areas of your home with en-suite, built-ins, ceiling fan, soft carpets and a reverse cycle air conditioner.