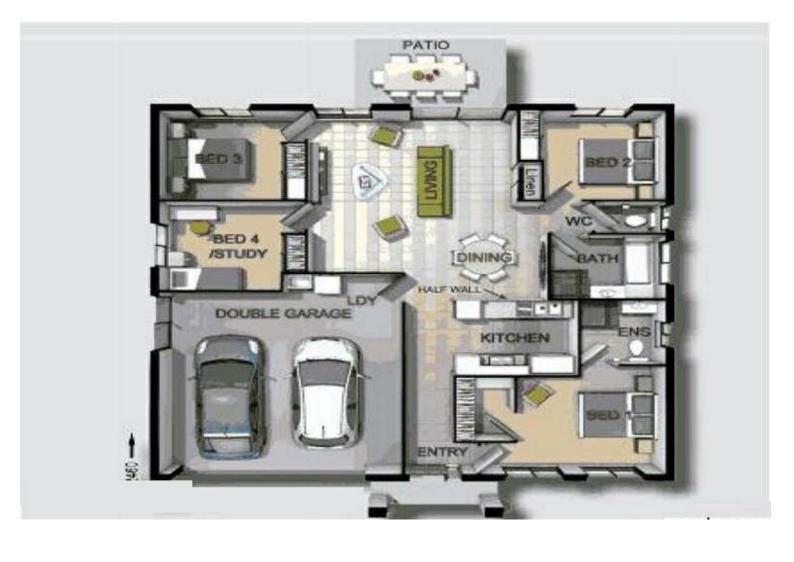

#### MODERN FAMILY LIVING - MORAYFIELD

This modern 4 year old Brick & Tile home is well located close to Shopping, Bus and Rail. A Formal Lounge, 2 air conditioners and an en-suite bathroom are only few of the many benefits of buying this house. The gated side access to the rear, the sizeable back-yard with enough space to park your own caravan and more puts this home above the rest.

Open Lounge & Family Room: A functional Open Plan lounge awaits you as you enter the home. Entrance through a security screen front and back door and ceramic white tiles makes for a clean and welcoming 1st impression. A reverse cycle air conditioner in this area makes your home really comfortable.

Kitchen: Modern fittings and cupboards in the kitchen are complimented by modern desk-tops, and space for a large fridge.

Master Bedroom: Located at the start of the main hall and away from the living areas of your home with en-suite, built-ins, ceiling fan, soft carpets and a reverse cycle air conditioner.

Bedroom #2, #3, #4.: All 3 additional bedrooms are located to one end with built-in cupboards and ceiling fans

Bathrooms: Modern and tiled.

Exterior: Side Access lockable gate to huge yard, fully fenced – water tanks on both sides of your home – Internal access from the double lock-up garage with a separate outside access for the laundry. Gated community with only two neighbours on the side and a park area behind your home.

## 4 BED | 2 BATH | 0 CAR

PRICE: \$310,000

OPEN FOR INSPECTION: N/A

Peter Pretorius 0413484963 peterp@atrealty.com.au www.atrealty.com.au

Disclaimer: Please note this floor plan is for marketing purposes and is to be used as a guide only. All dimensions are estimates only and may not be exact measurements.