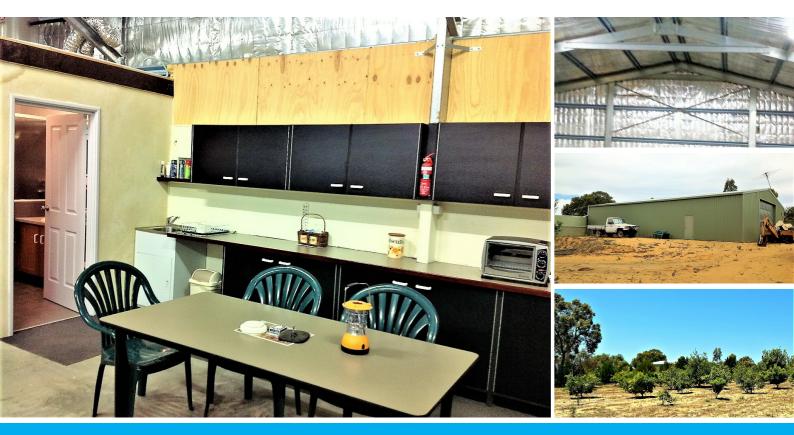

### WEEKEND RETREAT - LOCK AND LEAVE

WEEKEND RETREAT - LOCK AND LEAVE: Only 15 mins from Moore River, 30 mins to Yanchep and 40 mins to Joondalup; With all the hard work done, this 10 Hectare (25 acre) block with approximately 6 hectares (15 acres) cleared, has it all. For the ladies, an enclosed steel framed, 20m x 12m x 4m fully insulated colour-bond shed,concrete floor, power, kitchen, approved ablutions and 87,000 litre rain water storage, . As for the man cave, an impressive 18m x 24m Barn style enclosed steel framed colour bond shed with concrete floor and 3 phase power. This unique property comes with an equipped bore, 16,825 kl water licence, irrigated established Citrius Orchard with room to expand, irrigated vegetable garden and irrigated enclosed shade house 10m x 20m. Develop a boutique irrigation enterprise or with views overlooking the escarpment, this unique weekend retreat / investment doesn't come any better. This oppurtunity wont last - come and make an offer.