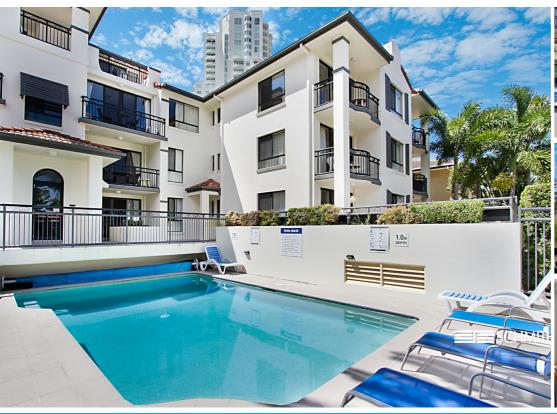

#### ALMOST BEACHFRONT WITH VIEWS

Location, location. An opportunity to secure a convenient cosmopolitan investment in the heart ever growing Broadbeach. Feel at home in privacy and peace with this easy care, self-contained apartment a short walk to everything. Enjoy views over green, open space parklands, positioned in a low-density, well managed tightly-held complex. An ideal investment, with good returns now and into the future. Owners are dedicated to selling: Don't miss out.

In-ground pool and BBQ area

Newly painted

Reasonable body corp

Island Beach Resort, tightly held smaller low rise block of 30 units

Development potential high growth area

Walking distance to Pacific Fair Shopping Centre, Gold Coast Convention & Exhibition Centre, Jupiters Hotel & Casino, Oasis Shopping Centre and world class hotels, shopping and dining precincts, as well as beaches, parks, trams, buses and a primary school.