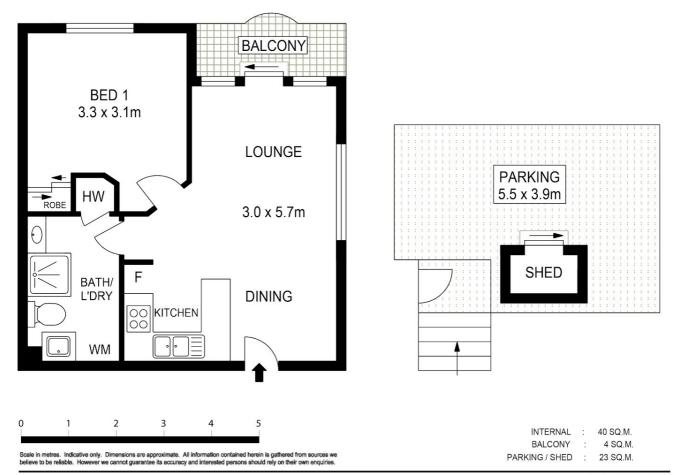

#### Features:

Light and airy with sea breezes throughout

Modern kitchen with new cooktop, dishwasher and range hood

Unique exclusive parking space with lockable storage shed

Additional visitor parking

Split air-conditioning and ceiling fan

Disclaimer: Please note this floor plan is for marketing purposes and is to be used as a guide only. All dimensions are estimates only and may not be exact measurements.