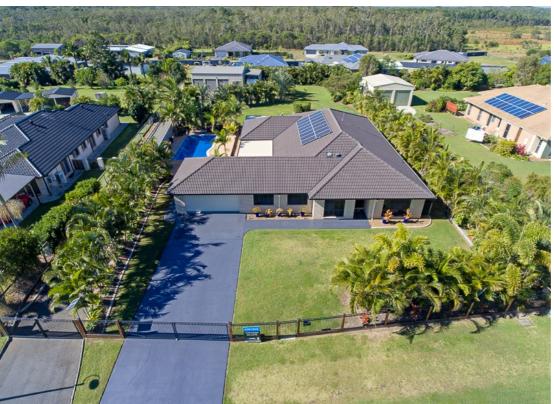

Other features include:Plantation Shutters
Ducted Zoned Air-conditioning
12 Metre in ground salt water pool
9mx12m metre Shed with High Carport for the Caravan or Motor Home
with own entry and driveway access.
9ft Ceilings
5kw Solar
Electric Gates
Fully Fenced Side Access

Bitumen Driveway leading from the front to the Rear

New Carpet though-out