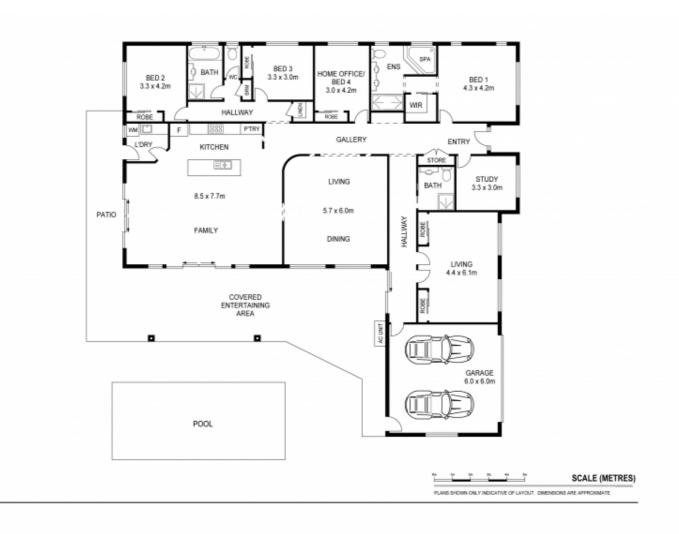

#### UNDER CONTRACT BY STEPHEN CROMAR

Must Inspect this beautiful lifestyle home

When you step inside this spacious and stylish home you experience the open expanse of the entry hall that draws your eyes almost the length of the home. This spectacular spacious home would suit every lifestyle...

To the left of the entry is the study and to the right is the extensive master suite with large en-suite and walk in robe including a deep bath perfect for a long bubble bath with a glass of wine after those long days.

A little further down the entry to the left there is a large living area/media room which could be converted back to two large bedrooms. This wing is serviced by its own bathroom and also has internal access from the double lock up garage plus sliding door access to the patio area.

Heading down the entry opposite each other is the guest bedroom and the expansive formal lounge room. At the end of the entry hall you will be delighted to find the gourmet kitchen which overlooks the huge open plan dining and family room. If this isn't enough already you will also find the walk in linen cupboard, another bathroom and two more bedrooms down the far end wing of the home. This home is perfect for a large or extended family set up and would suit for dual living.

Other features include:Plantation Shutters
Ducted Zoned Air-conditioning
12 Metre in ground salt water pool
9mx12m metre Shed with High Carport for the Caravan or Motor Home
with own entry and driveway access.
9ft Ceilings
5kw Solar
Electric Gates
Fully Fenced Side Access

Bitumen Driveway leading from the front to the Rear

New Carpet though-out