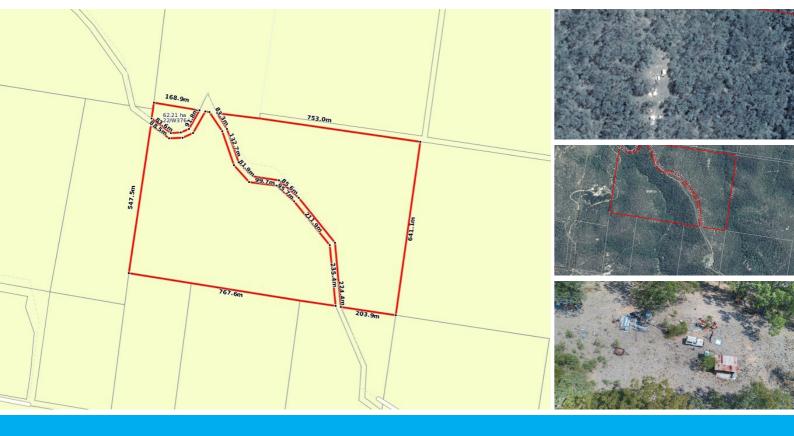

## LOT 22 ROSSMORE ROAD BLACK SNAKE

## PRIVATE BUSH ESCAPE

Get away from it all and escape to your very own piece of Australian bush paradise. Located in the Kilkivan area this property is roughly a 40 minute drive to Gympie Township.

Natural camp site or holiday site for an adventurous family experience. The camp area consists of a couple of sheds and a secluded venue.

Foliage here is comprised of 100 year regrowth - a variety of gum trees and also Blackboys.

The block is high with magnificent views. Pick a spot to build your getaway, plenty of spots to choose from.

The property has a Ridge through it and two waterfalls.

Animals that can be spotted on the property are:- Deer, Goats, Kangaroos, Birdlife etc.

A family can really get back to basics and experience camping the natural way or enjoy a boys weekend away from the hustle and bustle.