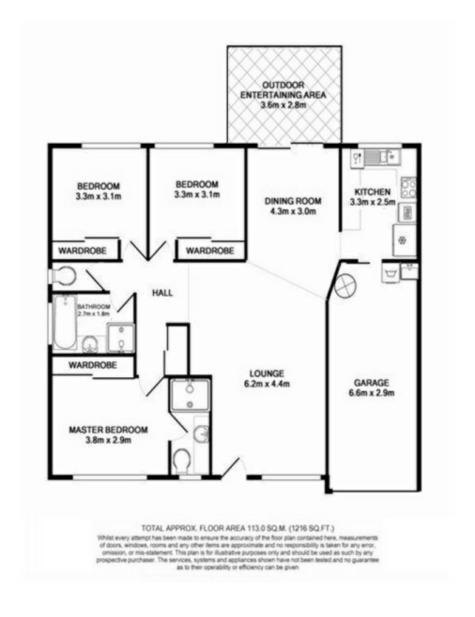

#### Property Features:

Single level lowest duplex/villa,
Solid rendered brick and tile construction
Spacious & well lit open plan living
3 bedrooms all with double built in robes.
Master bedroom with en-suite bathroom
Family bathroom with separate bath & shower
Good sized kitchen with 2pac cabinets and dishwasher
Covered patio leads from the dining area to a double sized, private backyard
Grassed side access as well from front to rear
Air conditioning in living and dining area
Single lock up garage with extra car space on driveway
Loads of visitor parking spaces too within the complex

### 3 BED | 2 BATH | 1 CAR

PRICE:

Offers Above \$330,000

**OPEN FOR INSPECTION:** 

N/A

Fergus Lamont 0411588828 fergus@atrealty.com.au www.atrealty.com.au

Disclaimer: Please note this floor plan is for marketing purposes and is to be used as a guide only. All dimensions are estimates only and may not be exact measurements.