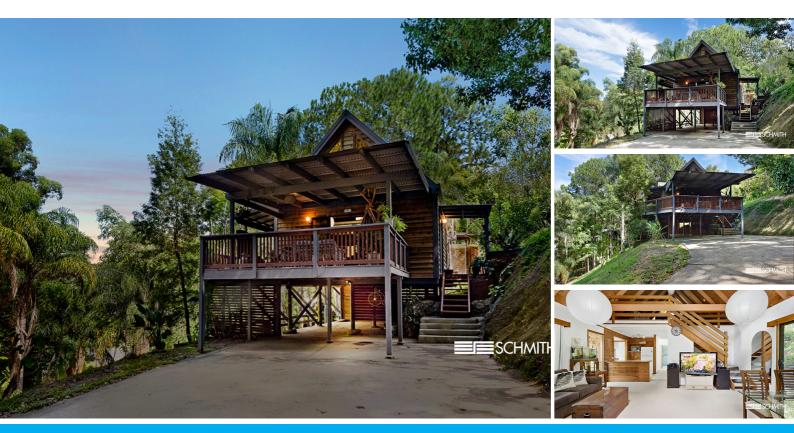

### TROPICAL TUGUN TREEHOUSE

Set privately amongst the trees in a lush rainforest setting, this unique home presents a once ina-lifetime opportunity to secure a slice of the Southern Gold Coast. Open plan living and high ceilings work in harmony with natural light and sea-breezes throughout. Versatile in design, the residence presents options to customise the present space to your lifestyle needs. Tucked privately away in a peaceful and leafy street, enjoy a relaxed and convenient lifestyle with Tugun Village and beach in reach of 15 minutes walking distance.

Features: Master bedroom w large ensuite and private balcony

Two additional bedrooms with built-in robes Upstairs loft Additional two way bathroom Large timber entertainer's deck Open plan indoor/outdoor flow with abundance of natural light Elevated 1,456m<sup>2</sup> block in private cul-de-sac Lush tropical gardens Outdoor beach shower 4 x split system air-conditioning First time for sale in 20 years Close to the Gold Coast Highway and Pacific Motorway, Currumbin Sanctuary, Currumbin Estuary, The Pines Shopping Centre, Tugun Surf Life Saving Club, John Flynn Private Hospital, Gold Coast International Airport, public transport, beaches, cafés and more