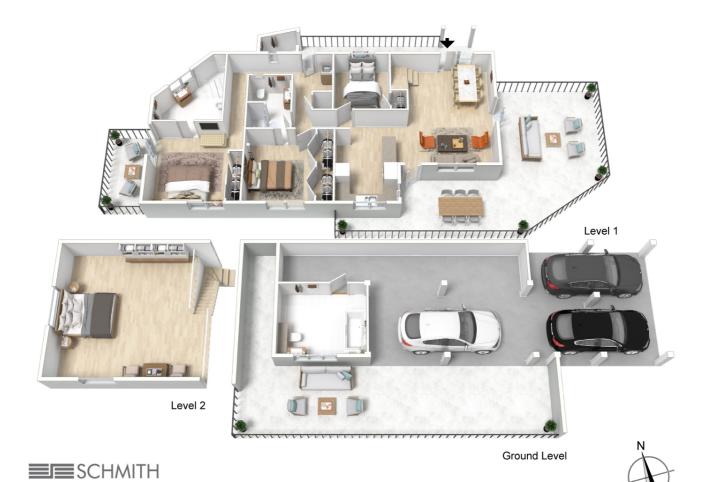

### 4 BED | 3 BATH | 0 CAR

PRICE: Price Guide \$600,000 - \$650,000

OPEN FOR INSPECTION: N/A

Justin Schmith 0422051505 justinschmith@atrealty.com.au www.atrealty.com.au

This floor plan is indicative and intended to be used for inspiration and to showcase the living space in a fully furnished state. Features, materials, and finishes of subject unit may be different than shown.

Disclaimer: Please note this floor plan is for marketing purposes and is to be used as a guide only. All dimensions are estimates only and may not be exact measurements.

Justin Schmith 0422051505 justinschmith@atrealty.com.au www.atrealty.com.au