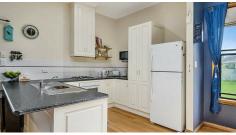

#### ONLY 30 MINUTE DRIVE TO MOUNT GAMBIER

Bound to relax the soul and enhance life! timber floors, reverse cycle air conditioner open fire, plus wood combustion fire, white kitchen & chic bathroom.

This character home the surprise is inside.

3 large bedrooms, all with polished floor, 3.1m high ceiling colonial cornices.

Open plan kitchen/dining room/lounge.

Separate laundry with built in linen press.

On a large allotment 1629 m2 approx.

2 Rainwater tanks 1000lt ea. well equipped bore and pump, solar panel 3.5 kw.