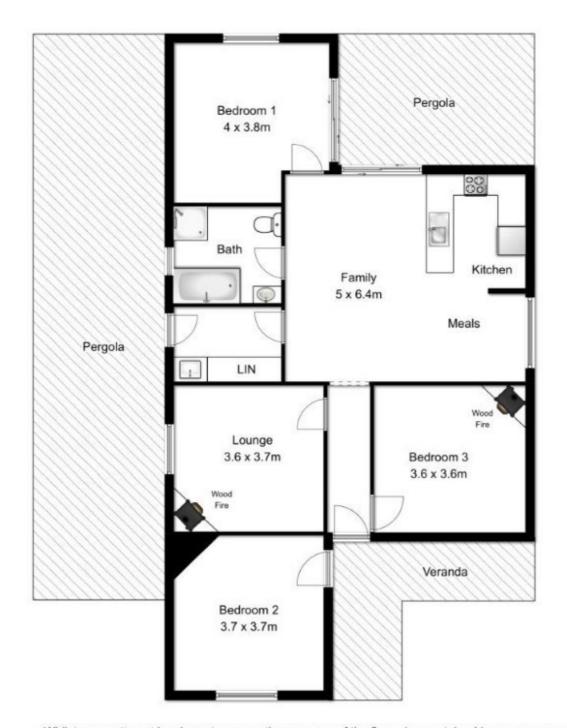

3 large bedrooms, all with polished floor, 3.1m high ceiling colonial cornices.

Open plan kitchen/dining room/lounge.

Separate laundry with built in linen press.

On a large allotment 1629 m2 approx.

2 Rainwater tanks 1000lt ea. well equipped bore and pump, solar panel 3.5 kw.

Numerous fruit trees & vegetable garden.

Single garage, carport under main roof, garden shed and work area.

A great place to retire out of the hustle and bustle of the city.

Contact agent for a inspection

### **OPEN FOR INSPECTION:**

N/A

Kaylene Haslam 0417997332

kaylene@atrealty.com.au www.atrealty.com.au

RLA: 269823

Whilst every attempt has been to ensure the accuracy of the floor plan contained here, measurements of doors, windows, rooms and any other items are approximate and no responsibility is taken for any error omission, or mis-statement. this plan for illustrative purpose only and should be used as such by any prospective purchaser. The service, systems and appliances shown have not been tested and no guarantee as to their operability or efficiency can be given.

Disclaimer: Please note this floor plan is for marketing purposes and is to be used as a guide only. All dimensions are estimates only and may not be exact measurements.