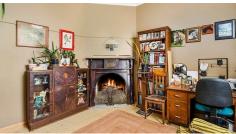

#### ONLY 30 MINUTE DRIVE TO MOUNT GAMBIER

Bound to relax the soul and enhance life! timber floors, reverse cycle air conditioner open fire, plus wood combustion fire, white kitchen & chic bathroom.

This character home the surprise is inside.

3 large bedrooms, all with polished floor, 3.1m high ceiling colonial cornices.

Open plan kitchen/dining room/lounge.

Separate laundry with built in linen press.

On a large allotment 1629 m2 approx.

2 Rainwater tanks 1000lt ea. well equipped bore and pump, solar panel 3.5 kw.