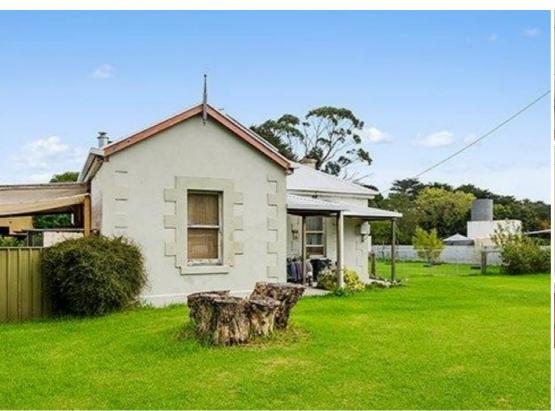

# CHARACTER HOME IN A QUIET COUNTRY TOWN

#### ONLY 30 MINUTE DRIVE TO MOUNT GAMBIER

Bound to relax the soul and enhance life! timber floors, reverse cycle air conditioner open fire, plus wood combustion fire, white kitchen & chic bathroom.

This character home the surprise is inside.

3 large bedrooms, all with polished floor, 3.1m high ceiling colonial cornices.

Open plan kitchen/dining room/lounge.

Separate laundry with built in linen press.

On a large allotment 1629 m2 approx.

2 Rainwater tanks 1000lt ea. well equipped bore and pump, solar panel 3.5 kw.

Numerous fruit trees & vegetable garden.

Single garage, carport under main roof, garden shed and work area.

A great place to retire out of the hustle and bustle of the city.

Contact agent for a inspection