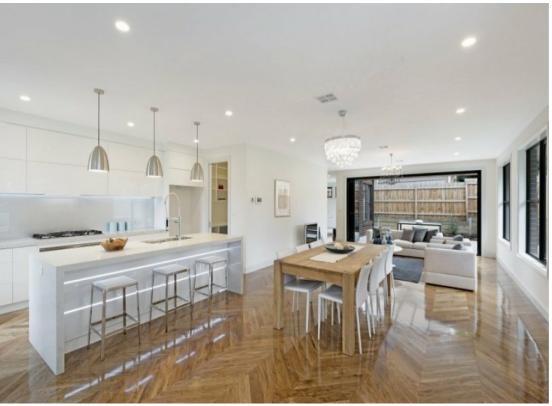

Cutting-edge security and technology are evident throughout the property. State-of-the-art kitchen is with touch-to-open/soft-close cabinetry, integrated Bosch dishwasher, oven, cooking stove, and quality stone finishes adding a luxurious tone.

The flexible living/meals area is with gorgeous herringbone parquetry timber floor. It is accompanied by one master bedroom with ensuite and walk-in robe, and leading out to a lovely backyard BBQ area. Generous upstairs retreat leading out to a private balcony, master bedroom with ensuite and walk-in robe, 3 other bedrooms with BIRs, and one additional bathroom.