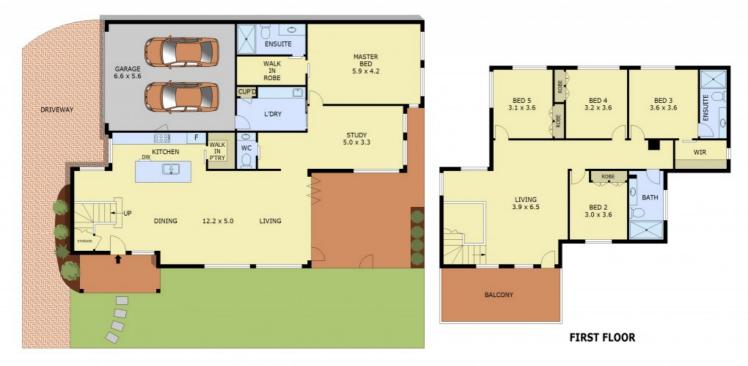

#### **GROUND FLOOR**

Scale in metres. Indicative only. Dimensions are approximate. All information contained herein is gathered from sources we believe to be reliable. However we cannot guarantee its accuracy and interested parties should rely on their own enquiries.

 Ground Floor
 - 140 m²

 First Floor
 - 114 m²

 Garage
 - 37 m²

 Porch
 - 8 m²

 Balcony
 - 17 m²

## 1/30 Baily Street, Mount Waverley

Disclaimer: Please note this floor plan is for marketing purposes and is to be used as a guide only. All dimensions are estimates only and may not be exact measurements.