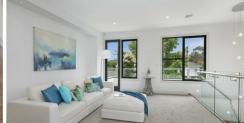

The flexible living/meals area is with gorgeous herringbone parquetry timber floor. It is accompanied by one master bedroom with ensuite and walk-in robe, and leading out to a lovely backyard BBQ area. Generous upstairs retreat leading out to a private balcony, master bedroom with ensuite and walk-in robe, 3 other bedrooms with BIRs, and one additional bathroom.