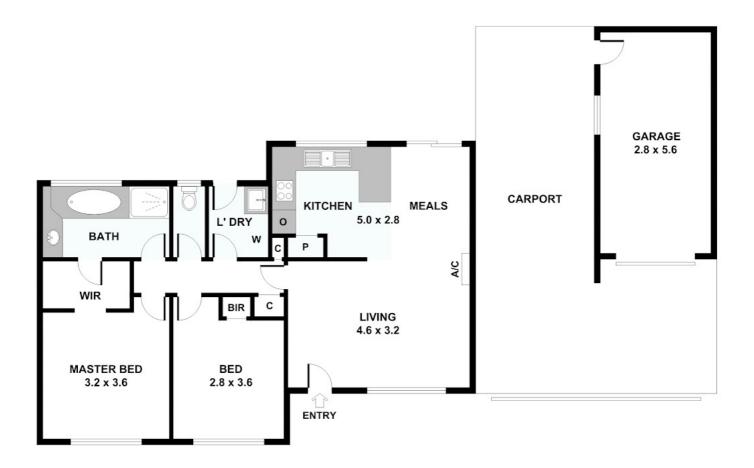

## 2/55 Leopold Crescent, Hampton Park

Disclaimer: Please note this floor plan is for marketing purposes and is to be used as a guide only. All dimensions are estimates only and may not be exact measurements.