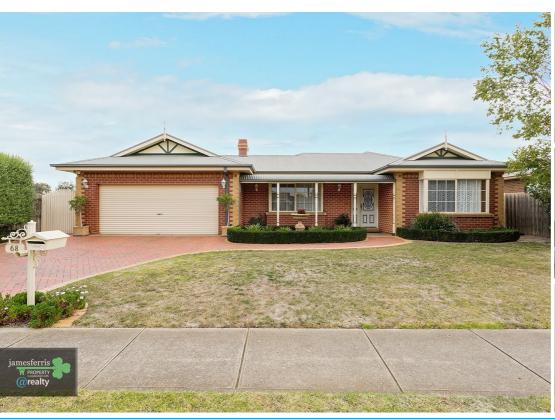

#### 68 HOPETOUN ROAD WERRIBEE

### **ROOM TO ROAM**

If a huge block with rear access is top of your "must have" list then 68 Hopetoun road, Werribee ticks the box.

Situated on an approx. 1008m2 allotment this immaculately maintained 4 bedroom, 2 bathroom home will certainly not disappoint the discerning buyer.

Offering 2 living zones at either end of the residence a totally separate space for the parents and kids is ensured.

Some of the great features include timber kitchen, air conditioning, ducted heating plus cosy fireplace, quality window furnishings and floor coverings and not to forget the massive rear yard with space for a pool and huge man shed/workshop.