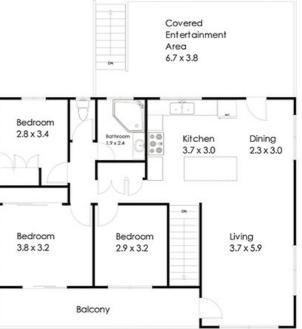

Polished hardwood timber floors are a feature throughout the second level, where you will also find three bedrooms. The master bedroom is air-conditioned and features a built-in robe, ceiling fan and access to the balcony. Bedroom two also offers a built-in robe and ceiling fans.

#### 3 BED | 1 BATH | 0 CAR

PRICE: Offers Over \$379,000

OPEN FOR INSPECTION: N/A

Lacee Roberts 0417785412 laceeroberts@atrealty.com.au www.atrealty.com.au

Lower Level

Upper Level

While every alternativatives mode to ensure the occuracy of the foor plan contined here. Intervenented to does, wholen some one work only other terms on structures are operating and a reportability is taken for any new constance on all balances. Laternatives are appresented the laternatives of the structure of the laternative purposes and whold be used to such to any structure of equivalent terms for all and the laternative purposes and whold be used to such to any structure of perspective bayes. For advances of the laternative purposes and whold be used to such to any structure of perspective bayes. For advances of the laternative of the laternative of the structure of

### 3 Gracemere Street Morayfield 4506

Disclaimer: Please note this floor plan is for marketing purposes and is to be used as a guide only. All dimensions are estimates only and may not be exact measurements.