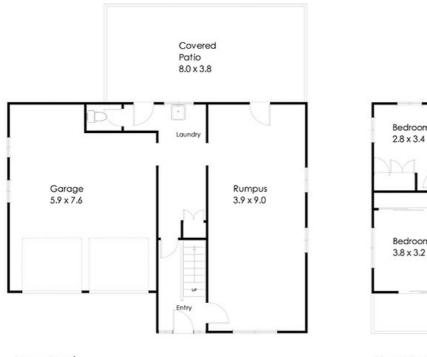

On the ground level, there is space galore. The kids will love the massive rumpus room and indoor play fort. The double garage is air-conditioned and is currently being used for multiple purposes, such as a home gym, movie room, and there are even built-in work benches.

#### 3 BED | 1 BATH | 0 CAR

PRICE: Offers Over \$379,000

OPEN FOR INSPECTION: N/A

Lacee Roberts 0417785412 laceeroberts@atrealty.com.au www.atrealty.com.au

Lower Level

Upper Level

While every alternativatives mode to ensure the occuracy of the foor plan contined here. Intervenented to does, wholen some one work only other terms on structures are operating and a reportability is taken for any new constance on all balances. Laternatives are appresented the laternatives of the structure of the laternative purposes and whold be used to such to any structure of equivalent terms for all and the laternative purposes and whold be used to such to any structure of perspective bayes. For advances of the laternative purposes and whold be used to such to any structure of perspective bayes. For advances of the laternative of the laternative of the structure of

### 3 Gracemere Street Morayfield 4506

Disclaimer: Please note this floor plan is for marketing purposes and is to be used as a guide only. All dimensions are estimates only and may not be exact measurements.