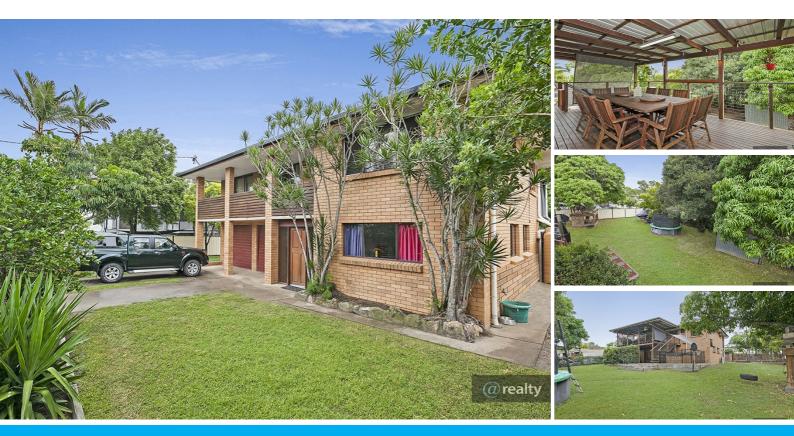

#### WHAT AN AWESOME OPPORTUNITY IS THIS!

Presenting to the market a fabulous full brick home on a massive 900m2 with genuine side access and room for a pool and or shed.

Internal stairs lead you to the hub of the home, featuring a fabulous open plan family space and a fantastic newly renovated galley style kitchen. The design is warm and welcoming, with gorgeous white cabinetry complemented by a beautiful tile splashback and matching bench tops. The household chef will be impressed with the large 900mm stainless steel freestanding electric oven with matching canopy rangehood and dishwasher. The island bench offers the perfect spot to grab a quick bite to eat, complete homework and to catch up on the events of everyone's day.

The dining area opens onto a very generous covered deck, which is perfect for entertaining. This space ensures you have the freedom to enjoy the warm evenings cooking BBQs while laughing and chatting with family and friends.

Polished hardwood timber floors are a feature throughout the second level, where you will also find three bedrooms. The master bedroom is air-conditioned and features a built-in robe, ceiling fan and access to the balcony. Bedroom two also offers a built-in robe and ceiling fans.

On the ground level, there is space galore. The kids will love the massive rumpus room and indoor play fort. The double garage is air-conditioned and is currently being used for multiple purposes, such as a home gym, movie room, and there are even built-in work benches.

The backyard includes a second alfresco entertaining area, garden shed, cubby house, greenhouse, garden beds and fruit trees. Most importantly, there is side access and more than enough room for a shed or pool or maybe both.