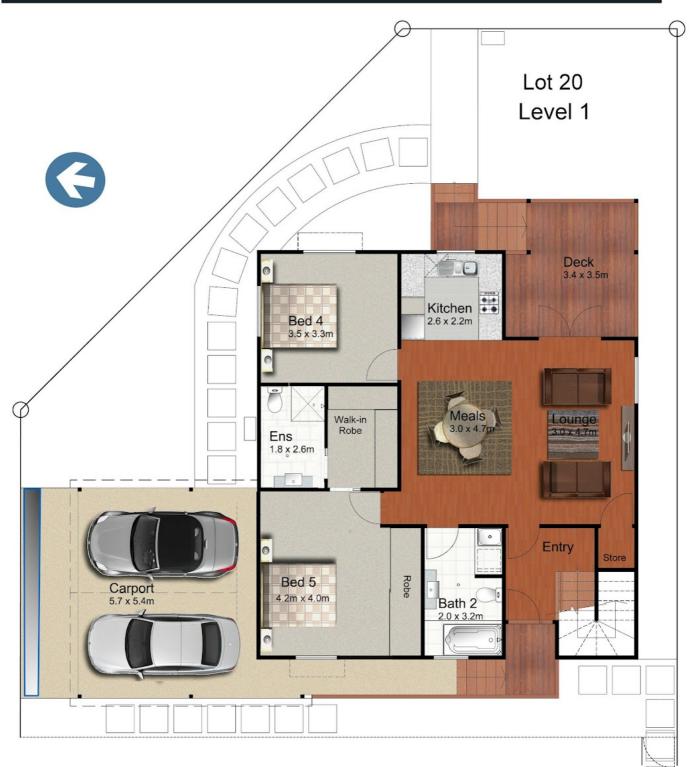

### Floor plan

Internal : Level 1 - 89sqm; Level 2 95sqm Total: (184sqm) Porch: 11sqm Entry porch 11 sqm Garage: 31 sqm Exclusive use land area: 258sqm (approx)

Disclaimer: Please note this floor plan is for marketing purposes and is to be used as a guide only. All dimensions are estimates only and may not be exact measurements.