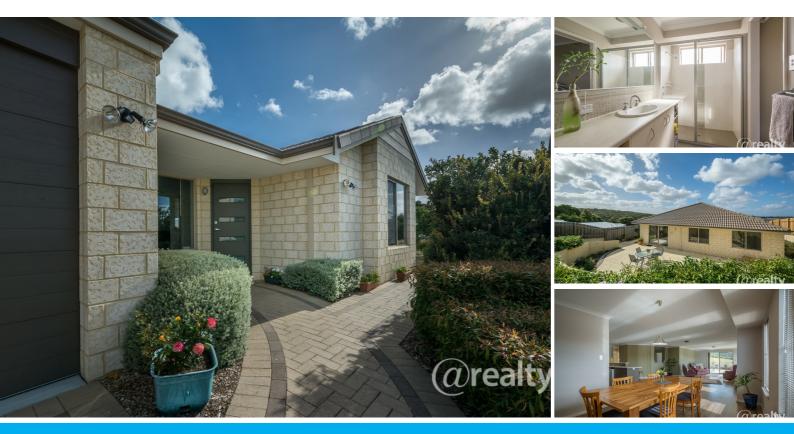

### IMMACULATE, BRIGHT AND SPACIOUS! A MUST TO VIEW!

This gorgeous 2011 built home, on level 578 m2, is situated near the end of a quiet cul de sac in ever popular Woodrise Estates. You can't help but notice the immaculate street appeal and of course, the calming green views over Yakamia Creek.

On entering, the superb choice of earthy tones in the walls and floors immediately enchant as it seems to flow seamlessly from room to room. Lots of large windows allow the light to play in the rooms and the big open spaces evoke a feeling of happiness and content. Correct, "home" is a feeling.

The neat double remote garage allows easy under roof access to the home. On the left of entry is a formal carpeted lounge/parents retreat looking out towards the hills. To the right is the private master en suite with a built in robe and beautiful bathroom consisting of a double size shower, basin and water closet. It's easy to convert for disabled or elderly people if needed.

Walk down a short passage and get blown away by the massive open area encompassing the kitchen, dining and lounge area. You can even see the outside entertainment area through the double glass slider! Windows line the wall on the right just waiting for the late afternoon and winter sun to heat the area. There is a gas heater for our Albany winters too.

The galley kitchen is very neat, practical and en vogue - with loads of bench and cupboard space, a gas hob and electric oven.

To the left of the kitchen is bedroom 2 with a BIR and a serene outlook to the side garden bed and high wooden boundary fence.

Next door is a full bathroom with a shower, bath and basin and a separate water closet. Next we get to the laundry with glass sliding doors leading to the neat pavers all around the house. A very handy activity/study/office area sits centre to the 3 bedrooms on this side of the house.

Bedroom 3 and 4 are delightfully spacious and light with built in robes and looks out to the sunny, fully reticulated garden & courtyard.