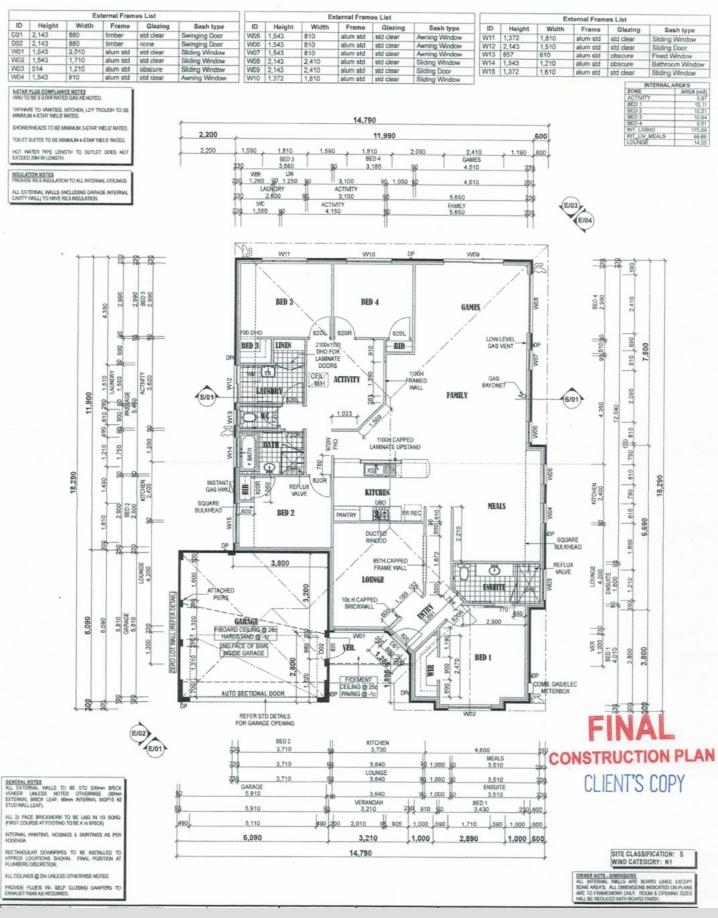

### 4 BED | 2 BATH | 0 CAR

PRICE: \$435,000

OPEN FOR INSPECTION: N/A

Jess Adams 0410631335 jessadams@atrealty.com.au www.atrealty.com.au

Disclaimer: Please note this floor plan is for marketing purposes and is to be used as a guide only. All dimensions are estimates only and may not be exact measurements.

| Jess Adams | AUSTRALIAN STANDARDS,<br>O CONTRACTORS SHOULD VERIFY ALL<br>DIMENSIONS ON SITE.<br>5) DIMENSIONS SHOWN DO NOT ALLOW FOR<br>INTERNAL OR EXTERNAL LININGS OR<br>CLADDINGS. | ROOF ZONE AREA (m*)<br>MAIN ROOF 247.29<br>247.29 m*<br>LIVING PERIMETER: 61.23 m | 14/10 CORRECTIONS<br>15/10 SB/01227GS/03 | OWNER<br>OWNER<br>BUILDER | WITNESS<br>WITNESS<br>WITNESS | ALB | carefully.<br><u>Copyright</u><br>The planshall termain the sole<br>property of the builder and<br>must not be given, lent, resold<br>or otherwise disposed of<br>wethout the permission in<br>wething from the builder | GREAT SOUTHERN<br>A: US, 2 BARNESBY DVE,<br>ALBANY, WA 6330<br>PH: (08) 6841 2333<br>F: (08) 9841 2244 |   |
|------------|--------------------------------------------------------------------------------------------------------------------------------------------------------------------------|-----------------------------------------------------------------------------------|------------------------------------------|---------------------------|-------------------------------|-----|-------------------------------------------------------------------------------------------------------------------------------------------------------------------------------------------------------------------------|--------------------------------------------------------------------------------------------------------|---|
| 0410631335 |                                                                                                                                                                          | 0                                                                                 |                                          |                           |                               |     |                                                                                                                                                                                                                         | realt                                                                                                  | У |