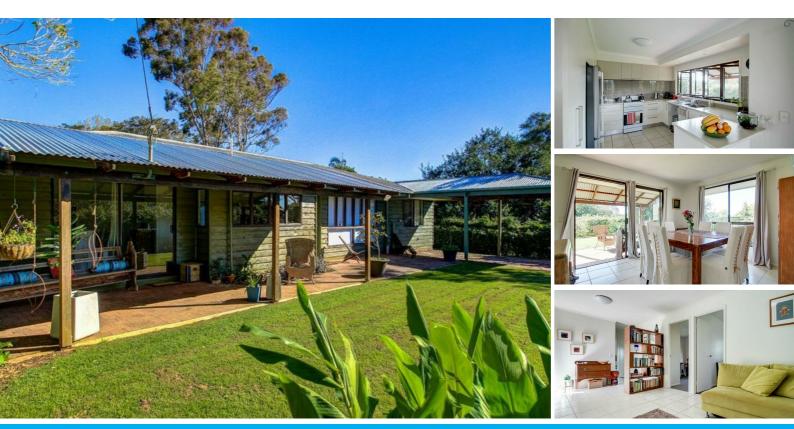

### TIMBER CLAD CONTEMPORARY CLOSE TO MONTVILLE

This tenanted lowset contemporary home would suit the fastidious buyer. If you're looking for a sound investment. Perhaps wanting to occupy when the current tenants

lease expires on 27th October 2017.

The owner is serious about securing a contract and will look at all serious offers.

The passive solar design property has four bedrooms with ensuite. open plan Lounge, Dining, Kitchen.

Set on 810m2 fenced level land. There's a 6x6m timber shed, pleanty of water storage and Septic (not pump out).

That means low rates, no water bills and easy living.

I'ts a stroll to Kondalilla Falls and all that Flaxton and Montville has to offer.

#### 4 BED | 2 BATH | 1 CAR

PRICE: Offers over \$420,000

OPEN FOR INSPECTION: N/A

Len Geary 0418221281 len.geary@atrealty.com.au www.atrealty.com.au