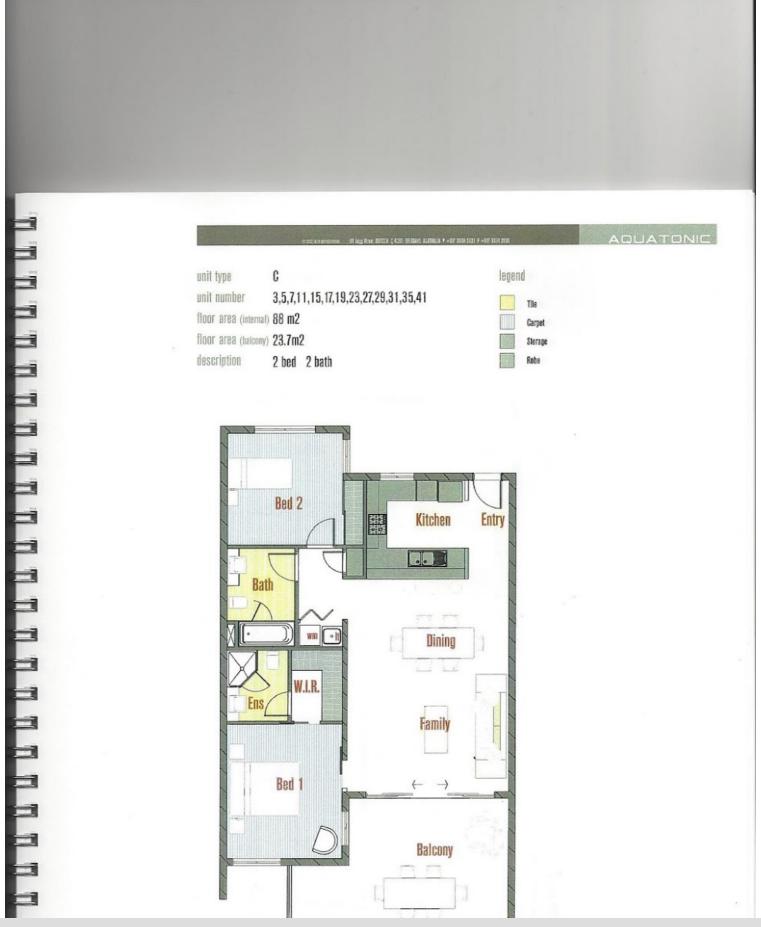

## AQUATIC VISTA - UNIT 29 - SECOND LEVEL (LIFT)

This is a great two (2) bedroom and two (2) bathroom apartment with water views located on the second level of the Aquatic Vista Complex. Great for either investment or as your private residence. Each apartment in this beautiful complex is fitted with quality neutral tiles, carpets and fittings. This complex is situated just across the road from the Pumicestone Passage close to barbeque facilities, children's playgrounds and plenty more. An added bonus is that it's within walking distance to the local shopping centre with its many facilities.

## 2 BED | 2 BATH | 0 CAR

PRICE:

\$425,000

**OPEN FOR INSPECTION:** 

N/A

Geoff and Rose Tutt 0414230130 geoff@atrealty.com.au www.atrealty.com.au

Disclaimer: Please note this floor plan is for marketing purposes and is to be used as a guide only. All dimensions are estimates only and may not be exact measurements.

0 1 2 3 4 5 M The design, planning and materials shown are indicative and may differ from as constructed

page 3