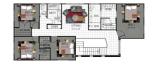

## BRAND NEW HOUSE NEVER LIVE IN

House under construction is just finished!

- 4 Beds+ 2 living+2 Bath +3 toilet
- Land 300m², houses 264m²
- 2 storey home, stylish contemporary finishes,
- Fixed pricing, no more to spend
- Shop at Calamvale, Sunnybank Hills, Sunnybank, Algester, Browns Plains & Garden City, Mt. Gravatt
- Handy to Calamvale Community and Stretton State Colleges
- Easy access to Gateway and Logan Motorways, S/E Freeway
- Just 30 minutes from Brisbane CBD and International Airport
- · Combined Rendered Finish with Feature Face Brickwork
- · Concrete or Colourbond Roof
- Ceiling insulation to all trussed ceiling spaces
- Main Roof Alfresco
- Double Remote Garage Accommodation
- · Energy efficient light fittings to all rooms
- · Fan/Exhaust/Heater lights to ensuite and bathroom
- Vertical Blinds
- · Security Screens
- · Flick mixer tapware through out
- 250 Litre Electric hot water unit
- · Adjustable rail type shower rose
- Shelving to all robes and linen
- Mirrored/Vinyl Sliding Door to Robes
- Air Conditioning
- · NBN pre wire and connection ready
- 600 x600 Porcelain Floor tiles to living and main areas
- · Carpet to bedrooms and second living areas
- Ceramic tiles to wet area showers, splash backs and skirtings to Minimum 1.2 Meters in Bathrooms
- Polished Timber Staircase
- 2mm Edged laminate custom made vanities and kitchens
- Natural Stone Benchtops in Kitchen
- Overhead cupboards in Kitchen to Ceiling

## 4 BED | 2 BATH | 0 CAR

PRICE:

\$629,000

**OPEN FOR INSPECTION:** 

N/A

Ash Payman 0469385846 ash@atrealty.com.au www.atrealty.com.au