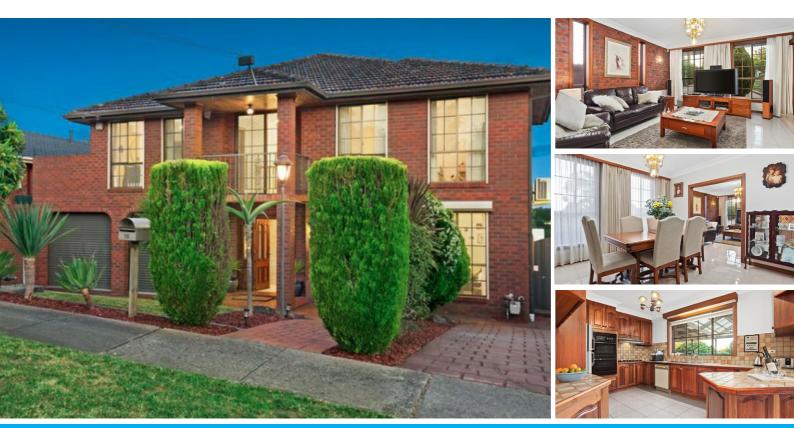

### FIRST-CLASS FAMILY LIVING

This exquisite double storey home consisting 5 bedrooms, 3 bathrooms, 3 car lockup garage and proudly positioned on block of approx. 736m2 with stunning views, is every bit spacious and offers a lifestyle like no other.

A captivating facade complemented with landscaped gardens is matched by a glamorous interior showcasing exceptional quality, and intelligent use of space and light. And whilst the home is certainly big on space, its also low in maintenance.

Upon entry, be impressed as you discover, soaring ceilings, and immaculate presentation in the formal living area. A quality kitchen with excellent storage will also delight cooks of any level. You will love outdoor gatherings all year around in the covered pergola overlooking the low-maintenance backyard.

HIGHLIGHTS:

- 726sqm approx. block of land.
- High ceilings.
- A quality kitchen with excellent storage will also delight cooks of any level.
- Ground level for living and entertaining and upper level for relaxation.
- 5 bedrooms including a large master with ensuite.
- Solidly built.
- Hydronic heating throughout the house.
- Suspended double slab.
- 3 Phase power through the house.
- Good-sized low maintenance backyard.
- Short proximity to Transportation, Shopping, Schools and Monash Freeway.