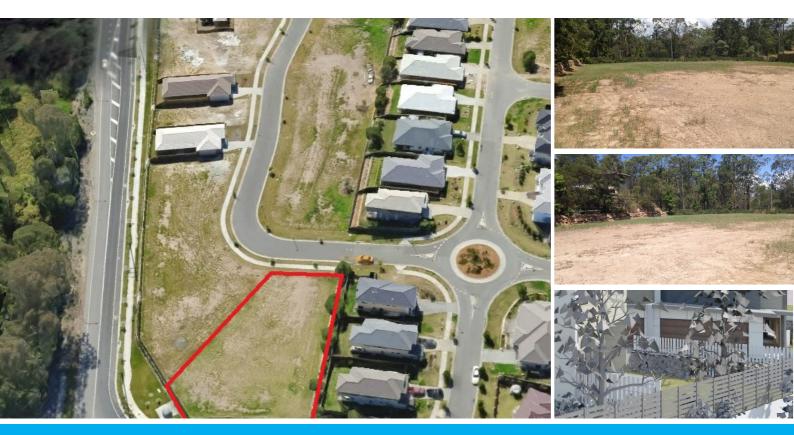

#### 16 NICKEL STREET PIMPAMA

### DA APPROVED 1500M2 VACANT BLOCK

This 1500m2 flat vacant block with DA approval for 5 townhouses. It is a huge block and a rare find in this fast growing suburb. This is an excellent opportunity for the astute investor.