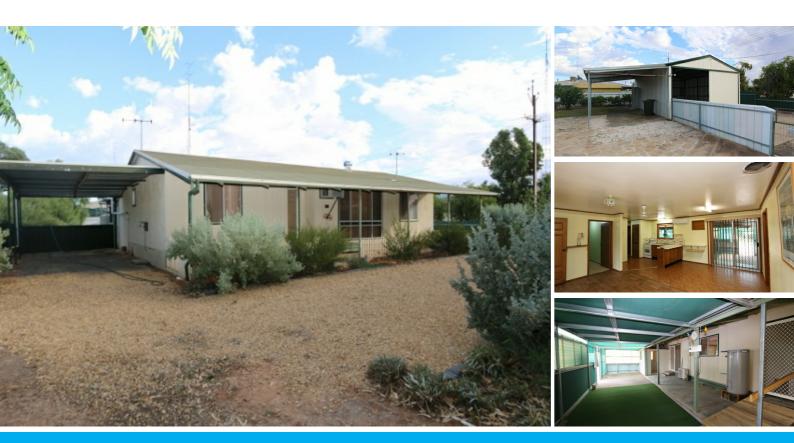

## NEAT CONTEMPORARY COTTAGE - GREAT SHEDDING !

Situated in the heart of Morgan, South Australias first choice for Murray River Holidays is this well maintained two bedroom (plus sleepout) cottage. Layout is open plan with access to a great outdoor entertaining area. Bedrooms are Large with Built in robes in each. The home is kept cool via a split system off the kitchen dining area and a wall mounted reverse cycle air conditioner in the Lounge. The large allotment (988 sq/m) has plenty of car parking available with wide gate access and a carport on the southern end of the home. The gardens are low maintenance and there is plenty of space still to be utilised as garden or vegetable patches. There is a great steel framed shed with power and concreted floor that measures 10m x 10m with high main door access that would allow caravan and boat storage easily.