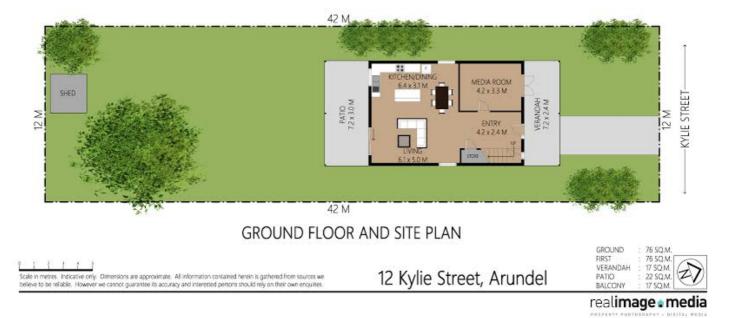

Downstairs is a fully functional and large open plan light and bright modern kitchen, dining and lounge room.

Fully equipped media room which could easily be converted into a large bedroom or office. Outside is a covered alfresco courtyard built with entertaining in mind. Needs to be seen to fully appreciate all of the benefits which this property offers.

### 4 BED | 2 BATH | 2 CAR

PRICE: \$595,000 Negotiable

OPEN FOR INSPECTION: N/A

Trudy Andrews 0427427931 trudy@atrealty.com.au www.atrealty.com.au

FIRST FLOOR

Disclaimer: Please note this floor plan is for marketing purposes and is to be used as a guide only. All dimensions are estimates only and may not be exact measurements.