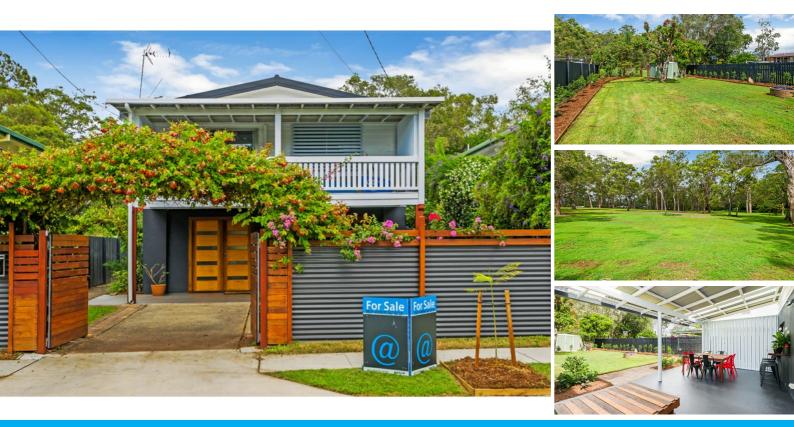

### 12 KYLIE STREET ARUNDEL

### RENOVATED QUEENSLANDER

This recently renovated high set Queenslander is set on 513 m2 of fully landscaped gardens which backs onto a nature reserve, never to built on.

Comprising of 4 good sized bedrooms upstairs, all with quality ceiling fans and built in wardrobes. Main bedroom has a beautifully and freshly tiled bathroom, WIW, ceiling fan, split air conditioner and opening onto a large veranda North facing for the summer breezes. Large recently renovated main bathroom and separate toilet.

Downstairs is a fully functional and large open plan light and bright modern kitchen, dining and lounge room.

Fully equipped media room which could easily be converted into a large bedroom or office. Outside is a covered alfresco courtyard built with entertaining in mind. Needs to be seen to fully appreciate all of the benefits which this property offers.

Features include

Stone bench top in kitchen Modern gas stove ceiling fans in all bedrooms air conditioner in lounge and main bedroom

This property is in close proximity to all of the important amenities, Hospital, University, schools, M1 to Brisbane or Tweed Heads, Numerous eateries, sporting complex and in walking distance to The Broadwater.

### 4 BED | 2 BATH | 2 CAR

PRICE: \$595,000 Negotiable

OPEN FOR INSPECTION: N/A

Trudy Andrews 0427427931 trudy@atrealty.com.au www.atrealty.com.au

FIRST FLOOR

Disclaimer: Please note this floor plan is for marketing purposes and is to be used as a guide only. All dimensions are estimates only and may not be exact measurements.