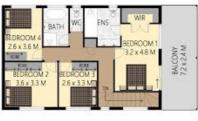

### RENOVATED QUEENSLANDER

This recently renovated high set Queenslander is set on 513 m2 of fully landscaped gardens which backs onto a nature reserve, never to built on.

Comprising of 4 good sized bedrooms upstairs, all with quality ceiling fans and built in wardrobes. Main bedroom has a beautifully and freshly tiled bathroom, WIW, ceiling fan, split air conditioner and opening onto a large veranda North facing for the summer breezes. Large recently renovated main bathroom and separate toilet.

### 4 BED | 2 BATH | 2 CAR

PRICE: \$595,000 Negotiable

OPEN FOR INSPECTION: N/A

Trudy Andrews 0427427931 trudy@atrealty.com.au www.atrealty.com.au

FIRST FLOOR

Disclaimer: Please note this floor plan is for marketing purposes and is to be used as a guide only. All dimensions are estimates only and may not be exact measurements.