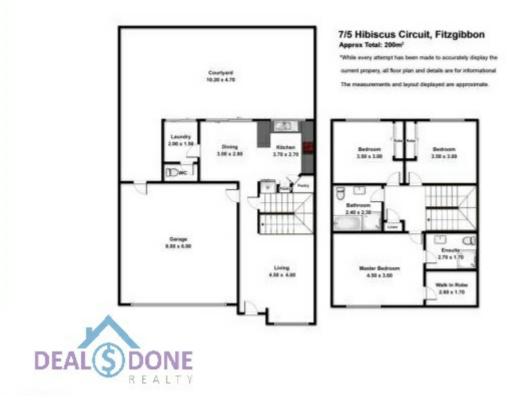

#### 3 BED | 2 BATH | 0 CAR

PRICE: \$399,999

OPEN FOR INSPECTION: N/A

Col Street dealsdone@atrealty.com.au www.atrealty.com.au

Disclaimer: Please note this floor plan is for marketing purposes and is to be used as a guide only. All dimensions are estimates only and may not be exact measurements.