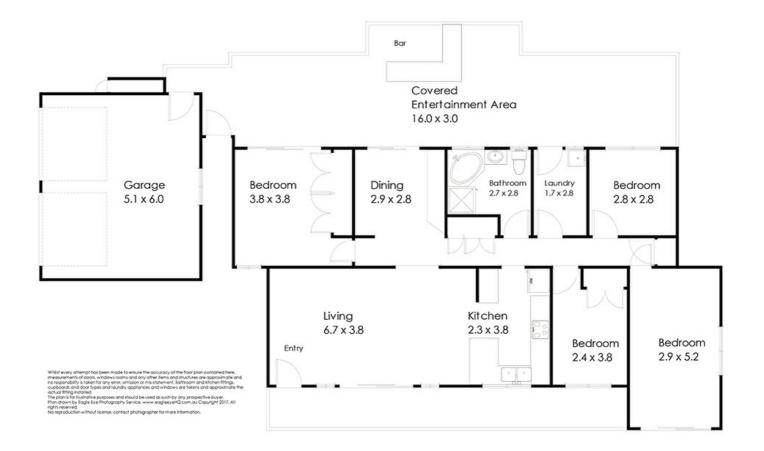

## AWESOME LOWSET BRICK ON A CORNER BLOCK

Presenting to the market, a fabulous four bedroom low set brick home, accented by rough sawn timber cladding. This home exudes character.

The broad and welcoming verandah draws you into the home's large air-conditioned living area where wooden panelling adds texture and exposed rafters create interest while opening up the room.

Striking angles carry you through to the very functional modern kitchen, offering plenty of cupboard and bench space, electric cooktop wall mounted oven, dishwasher and more of fabulous exposed rafters.

The separate dining area opens out to a fantastic covered entertaining area, complete with a bar, helping to merge the interior and exterior spaces.

The master bedroom has private access to the entertaining area and is furnished with air-conditioning, ceiling fan and double robes. Bedrooms two and three are of a good size with ceiling fans and down lights, with bedroom two also offering a built-in robe. The converted fourth bedroom is very generous in size, making it perfect for a media room, play room or office space.

Built on 613m2 block this charming home has plenty of space for the kids and the fur babies to play. There is a double lock up garage and new carpet throughout the home.

What a truly delightful home this is, and it won't last long in this market. So, make sure you call Lacee today to arrange a private inspection.

## 4 BED | 1 BATH | 0 CAR

PRICE:

Offers Over \$399,000

**OPEN FOR INSPECTION:** 

N/A

Lacee Roberts 0417785412 laceeroberts@atrealty.com.au www.atrealty.com.au

16 Chambery Road Petrie 4502

Disclaimer: Please note this floor plan is for marketing purposes and is to be used as a guide only. All dimensions are estimates only and may not be exact measurements.