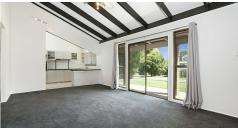

Striking angles carry you through to the very functional modern kitchen, offering plenty of cupboard and bench space, electric cooktop wall mounted oven, dishwasher and more of fabulous exposed rafters.

The separate dining area opens out to a fantastic covered entertaining area, complete with a bar, helping to merge the interior and exterior spaces.

The master bedroom has private access to the entertaining area and is furnished with air-conditioning, ceiling fan and double robes. Bedrooms two and three are of a good size with ceiling fans and down lights, with bedroom two also offering a built-in robe. The converted fourth bedroom is very generous in size, making it perfect for a media room, play room or office space.