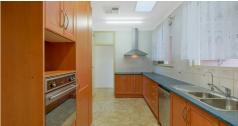

Experience the difference with @realty.

Equipped with:

Natural Lighting throughout the whole home.

3 bedrooms all with built-ins.

A spacious open planned lounge and dining room.

Updated Kitchen with Stainless appliances including oven, dishwasher, electric stove top with ample storage cupboard space.