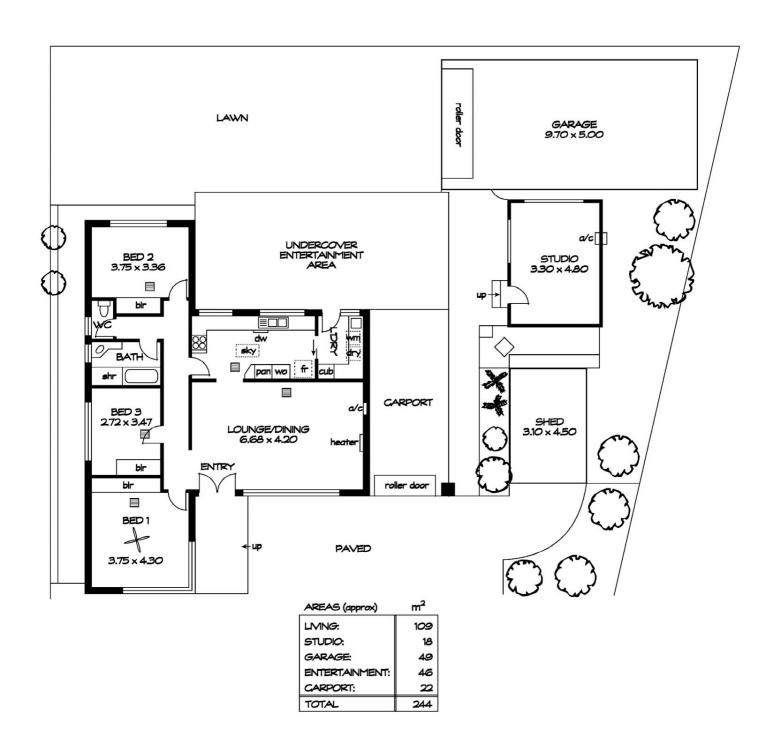

Huge separate laundry.

Spacious outdoor entertainment under the veranda and a nice lawn area for the kids to play. Paved Garage for the toys next to the studio which can also for another bedroom.

large Garden shed to store all your tools.

## 3 BED | 1 BATH | 2 CAR

PRICE:

UNDER CONTRACT AFTER FIRST OPEN!

OPEN FOR INSPECTION: N/A

Minh Nguyen 0479070072 minh@atrealty.com.au www.atrealty.com.au

RLA: 269823

Disclaimer: Please note this floor plan is for marketing purposes and is to be used as a guide only. All dimensions are estimates only and may not be exact measurements.