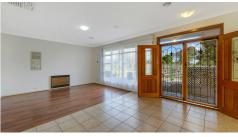

Experience the difference with @realty.

Equipped with:

Natural Lighting throughout the whole home.

3 bedrooms all with built-ins.

A spacious open planned lounge and dining room.

Updated Kitchen with Stainless appliances including oven, dishwasher, electric stove top with ample storage cupboard space.