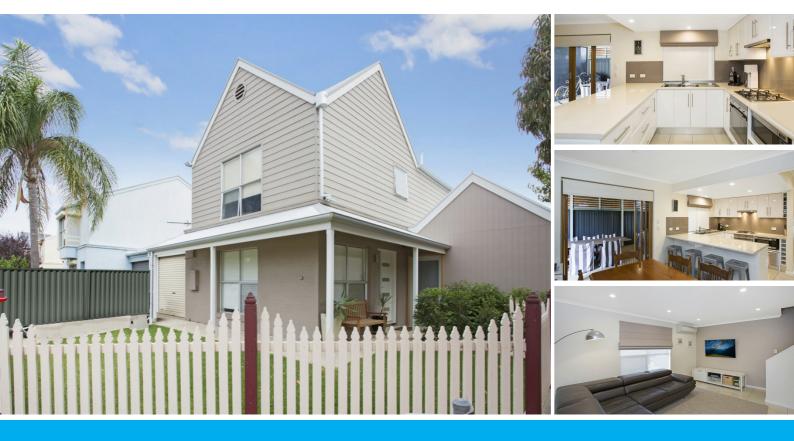

## CITY FRINGE LIVING

Comprising

3 bedrooms

Main bedroom with walk in robe

Well equipped kitchen with dishwasher

Casual meals area with café doors leading out to undercover outdoor entertaining area Living room

Main deluxe bathroom, plus separate w.c.

Laundry with built in cupboards and under stair storage

Low maintenance courtyard with tool shed

Secure undercover parking for 2 cars

Also featuring ducted cooling to all bedrooms, split system air con to living areas, porcelain tiles, down lights and quality fixtures and fitting