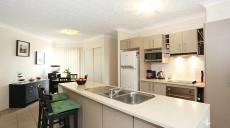

Other features include:-

2 Good sized built in Bedrooms
2 Bathrooms including Ensuite
Internal Laundry
Modern Open Plan Kitchen with Stone Benches
Dishwasher \* Split System Airconditioning
Combined Lounge & Dining including
Optional Study area
Tiled and Carpeted
Good security Screened Windows and doors
Huge Wrap Courtyard + Covered Entertaining area
Intercom & Lift Access from Car parking
Pristine Inground Pool
Excellent Investment Opportunity