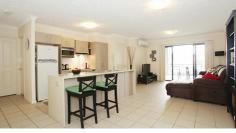

Other features include:-

2 Good sized built in Bedrooms
2 Bathrooms including Ensuite
Internal Laundry
Modern Open Plan Kitchen with Stone Benches
Dishwasher \* Split System Airconditioning
Combined Lounge & Dining including
Optional Study area
Tiled and Carpeted
Good security Screened Windows and doors
Huge Wrap Courtyard + Covered Entertaining area
Intercom & Lift Access from Car parking
Pristine Inground Pool
Excellent Investment Opportunity