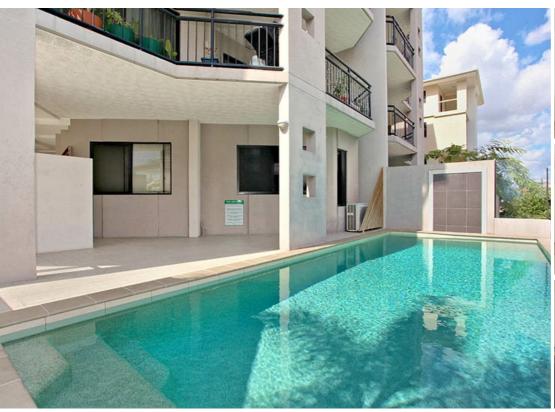

# UNIQUE SPACIOUS GROUND FLOOR UNIT WITHIN WALKING DISTANCE TO EVERYTHING!

Inspections by Appointment

This very spacious ground floor Unit in Clayfield, includes a huge wrap Courtyard (132sqm) and extra covered Entertaining area (27sqm) and enjoys a lovely north/East aspect and cool bay breezes.

Other features include:-

2 Good sized built in Bedrooms
2 Bathrooms including Ensuite
Internal Laundry
Modern Open Plan Kitchen with Stone Benches
Dishwasher \* Split System Airconditioning
Combined Lounge & Dining including
Optional Study area
Tiled and Carpeted
Good security Screened Windows and doors
Huge Wrap Courtyard + Covered Entertaining area
Intercom & Lift Access from Car parking
Pristine Inground Pool
Excellent Investment Opportunity