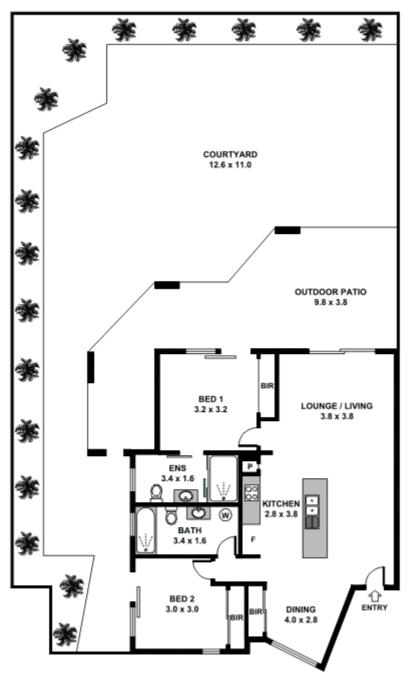

Other features include:-

2 Good sized built in Bedrooms
2 Bathrooms including Ensuite
Internal Laundry
Modern Open Plan Kitchen with Stone Benches
Dishwasher \* Split System Airconditioning
Combined Lounge & Dining including
Optional Study area
Tiled and Carpeted
Good security Screened Windows and doors
Huge Wrap Courtyard + Covered Entertaining area
Intercom & Lift Access from Car parking
Pristine Inground Pool
Excellent Investment Opportunity

### 3/9 Amisfield Avenue, Nundah

TOTAL INTERNAL AREA APPROX: 76 m²

Please note: All stated dimensions are approximate only. Particulars given are for general information only and do not constitute any representation on the part of the vendor or agent.