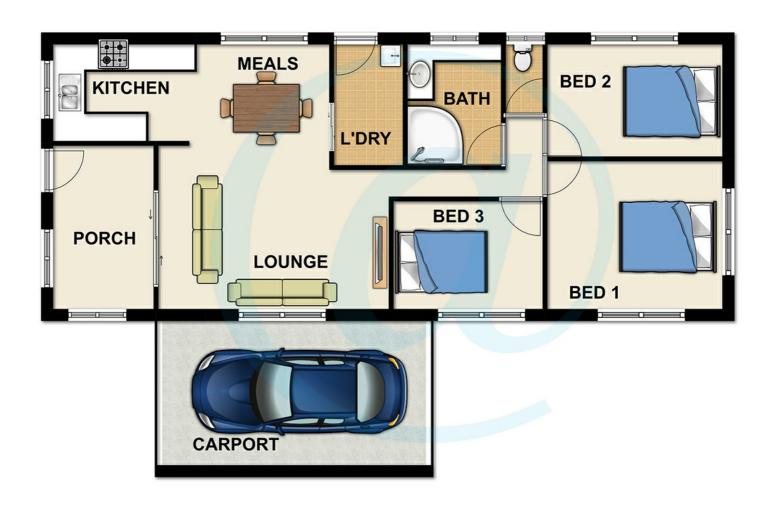

# "BIG LAND BIG SHED" "UNDER CONTRACT TO THE FIRST BUYER"

This property has the potential for a granny flat, with block size of 771m2. The home consist of 3 good size bed rooms all with A/C. Located in North Woodridge with convenience of public transport 2min away (Kingston rd one end of the street, Ewing rd the other end), Bunnings and Moss St.

More benefits to this property with big land!

Brick & Metal Roof,
3 bedrooms with A/C & tiled floors,
bathroom with corner shower,
Modern kitchen with gas cooking and S/S cooker,
Kitchen Dining combined,
Large Lounge with A/C & tiled floors,
sun-room/porch,
Solar on roof,
Large yard fenced (m2),
4 Bay shed with lots of Power points, Ideal for workshop,

Garden Shed,
Carport.

Walk to Bus Shops and Moss St and short distance to Ikea, Easy access to highways to Gold Coast, Brisbane & Ipswich, This property is currently rent @\$320.00 per week,

Please call Mark Perera on 0417199875 or Sam Skinner on 0432179206 for further information, "Granny Flat is subject to council approval"

### 3 BED | 1 BATH | 1 CAR