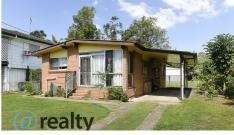

More benefits to this property with big land!

Brick & Metal Roof,
3 bedrooms with A/C & tiled floors,
bathroom with corner shower,
Modern kitchen with gas cooking and S/S cooker,
Kitchen Dining combined,
Large Lounge with A/C & tiled floors,
sun-room/porch,
Solar on roof,
Large yard fenced (m2),
4 Bay shed with lots of Power points, Ideal for workshop,

### 3 BED | 1 BATH | 1 CAR