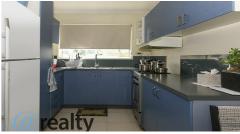

More benefits to this property with big land!

Brick & Metal Roof,
3 bedrooms with A/C & tiled floors,
bathroom with corner shower,
Modern kitchen with gas cooking and S/S cooker,
Kitchen Dining combined,
Large Lounge with A/C & tiled floors,
sun-room/porch,
Solar on roof,
Large yard fenced (m2),
4 Bay shed with lots of Power points, Ideal for workshop,