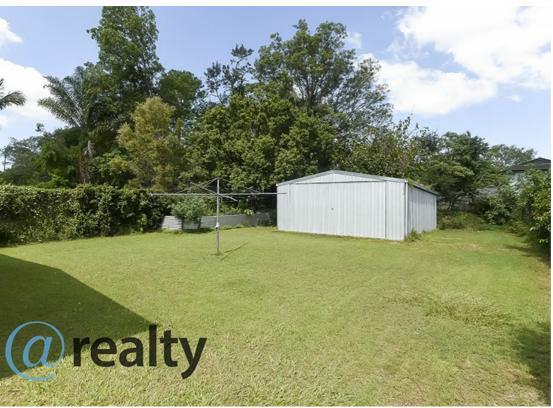

# "BIG LAND BIG SHED" "UNDER CONTRACT TO THE FIRST BUYER"

This property has the potential for a granny flat, with block size of 771m2. The home consist of 3 good size bed rooms all with A/C. Located in North Woodridge with convenience of public transport 2min away (Kingston rd one end of the street, Ewing rd the other end), Bunnings and Moss St.

More benefits to this property with big land!

Brick & Metal Roof,
3 bedrooms with A/C & tiled floors,
bathroom with corner shower,
Modern kitchen with gas cooking and S/S cooker,
Kitchen Dining combined,
Large Lounge with A/C & tiled floors,
sun-room/porch,
Solar on roof,
Large yard fenced (m2),
4 Bay shed with lots of Power points, Ideal for workshop,

Garden Shed,
Carport.

Walk to Bus Shops and Moss St and short distance to Ikea, Easy access to highways to Gold Coast, Brisbane & Ipswich, This property is currently rent @\$320.00 per week,

Please call Mark Perera on 0417199875 or Sam Skinner on 0432179206 for further information, "Granny Flat is subject to council approval"