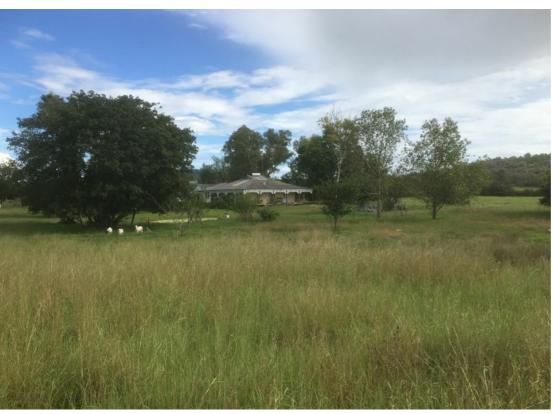

## A SWEET DEAL (2087AC 845HA)

A viable mixed property being offered walk in walk out with full farm plant and balance of stock which include 500 plus Dorper ewes presently lambing, Dorper weaners, 25 cows and calves and 22 weaners. Property runs from approx. 500 to 600 ac of soft fertile basalt cultivation and alluvial creek flats from permanent Ottley Creek onto gently sloping trap and sandy loam ridges. Predominately well fenced with Dorper proof fencing and very well watered by Ottley Creek, numerous dams, and reticulation system from equipped bores plus several unequipped bores. Improvements include comfortable 2 brm home, and second 3 brm home in close proximity, sheep and cattle yards, workshop, machinery shed and various other outbuildings. Don't expect this to last long on present market, first in best dressed no holds. Proudly presented by your local @realty agent.