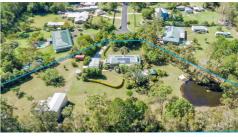

## **ROOM FOR TRUCK, LARGE CARAVAN & MORE!**

We urgenty need more 2 acre plus properties!! This one is under contract and was a cracker of a property! A rare find! Over 2 acres of estate living nestled privately behind high fencing and electronic gated entry. Previously used to run a truck business, this property has an office attached to the shed with power, water and air-con plus heaps of parking and storage room. A perfect location to raise a family, have some pets and run a business! (stca)

This is a wonderful warm and inviting homestead bursting with character and charm and the outside features some great sheds and endless possibilities!

Fully fenced all round, the acreage backs onto Bushland and has great neighbours either side.