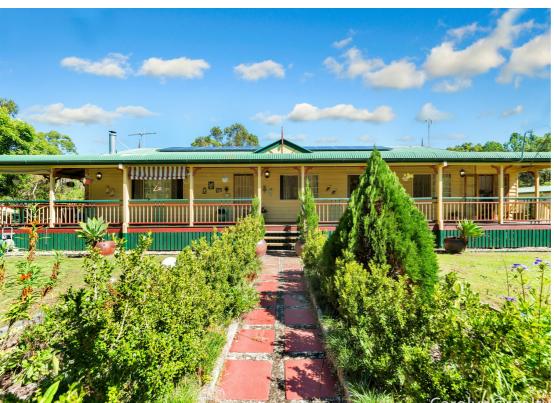

This is a wonderful warm and inviting homestead bursting with character and charm and the outside features some great sheds and endless possibilities!

Fully fenced all round, the acreage backs onto Bushland and has great neighbours either side.

The homestead is a mix of timber and brick and features gorgeous timber cathedral ceilings, wood burning fireplace and attractive timber flooring throughout. It has a colonial influence about it with sweeping veranda along the front, and cool afternoon breezes. At the back is a fantastic enclosed sun-room area, ideal for extra living, tv room or home gym. It has insulated roof panelling and access each side out onto the yard.

Other features include:-

4 Queen sized bedrooms
Ensuite and main bathroom
Massive walk in Robe
Separate dining room
Formal Living Room
Country Style Kitchen with electric appliances
Cypress Pine construction
5 Kilowatts of Solar Panels