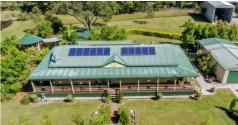

The homestead is a mix of timber and brick and features gorgeous timber cathedral ceilings, wood burning fireplace and attractive timber flooring throughout. It has a colonial influence about it with sweeping veranda along the front, and cool afternoon breezes. At the back is a fantastic enclosed sun-room area, ideal for extra living, tv room or home gym. It has insulated roof panelling and access each side out onto the yard.

Other features include:-

4 Queen sized bedrooms
Ensuite and main bathroom
Massive walk in Robe
Separate dining room
Formal Living Room
Country Style Kitchen with electric appliances
Cypress Pine construction
5 Kilowatts of Solar Panels