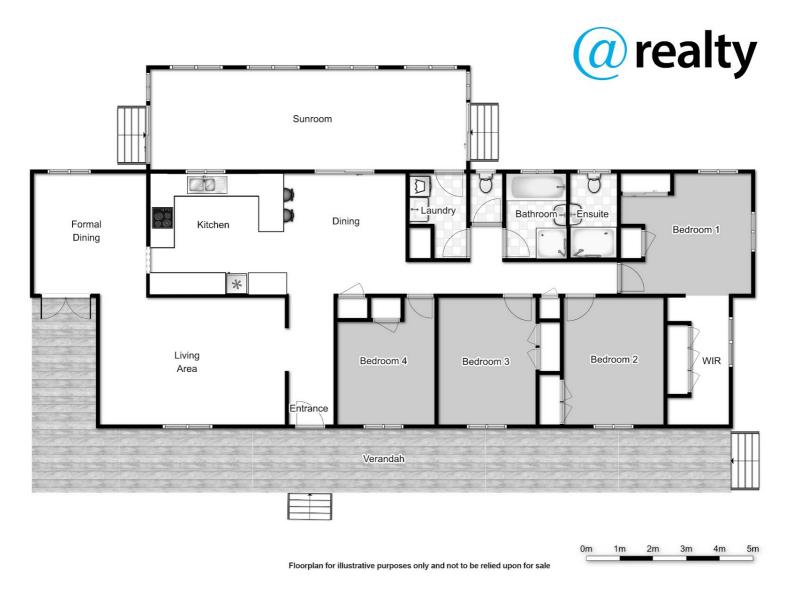

The homestead is a mix of timber and brick and features gorgeous timber cathedral ceilings, wood burning fireplace and attractive timber flooring throughout. It has a colonial influence about it with sweeping veranda along the front, and cool afternoon breezes. At the back is a fantastic enclosed sun-room area, ideal for extra living, tv room or home gym. It has insulated roof panelling and access each side out onto the yard.

Other features include:-

4 Queen sized bedrooms
Ensuite and main bathroom
Massive walk in Robe
Separate dining room
Formal Living Room
Country Style Kitchen with electric appliances
Cypress Pine construction
5 Kilowatts of Solar Panels

## 4 BED | 2 BATH | 1 CAR

PRICE: \$599,000

OPEN FOR INSPECTION: N/A

Carolyn Drane northmoreton@atrealty.com.au www.atrealty.com.au

Disclaimer: Please note this floor plan is for marketing purposes and is to be used as a guide only. All dimensions are estimates only and may not be exact measurements.