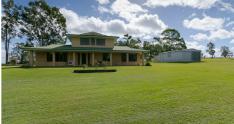

The lower level of this quality 20 year old homestead features solid brick exterior walls & bay windows. It was built to a standard, not a price! From the front veranda, via an entry room, you enter a lounge that has one of the bay windows, slow combustion heating and air conditioning. However, the heart of the home is the large timber kitchen with casual dining on one side and separate formal dining on the other. The kitchen has plenty of cupboards, including a pantry and electric cooking.

The lower level has two generous sized bedrooms, both with built-in-robes, and the main bathroom. Upstairs is totally devoted to the master bedroom suite. This bedroom is huge and wel suited to a bedroom and sitting room. It has a large walk-in-robe and en-suite. The landing outside the master bedroom is a great study space, with heaps of storage.