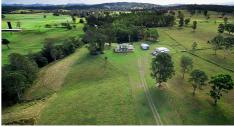

## ON YABBA CREEK!

3320 Mary Valley Rd is located close to the village of Imbil and backs onto Yabba Creek. You can't get any better than that!

50 acres (20.17 ha) of excellent grazing land with a double storey homestead, sited on the knoll, with a view over this property and the dairy country across the creek.

Verandas around most of the building provide lots of entertaining options.

Outbuildings include an extra-long double garage and a great semi-open machinery shed. The property is fenced into 6 paddocks, has a set of cattle yards and is well watered by tanks, a dam and of course Yabba Creek.