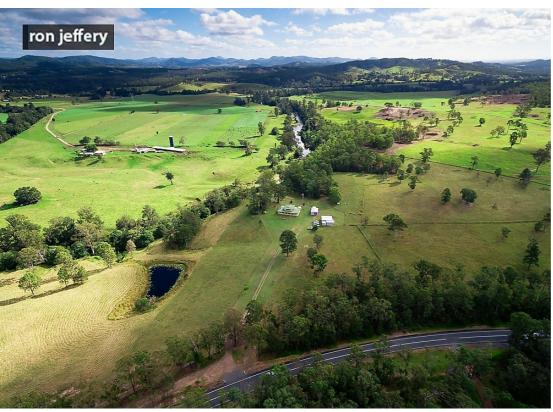

## ON YABBA CREEK!

3320 Mary Valley Rd is located close to the village of Imbil and backs onto Yabba Creek. You can't get any better than that!

50 acres (20.17 ha) of excellent grazing land with a double storey homestead, sited on the knoll, with a view over this property and the dairy country across the creek.

Verandas around most of the building provide lots of entertaining options.

Outbuildings include an extra-long double garage and a great semi-open machinery shed. The property is fenced into 6 paddocks, has a set of cattle yards and is well watered by tanks, a dam and of course Yabba Creek.