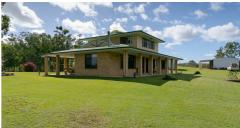

The lower level of this quality 20 year old homestead features solid brick exterior walls & bay windows. It was built to a standard, not a price! From the front veranda, via an entry room, you enter a lounge that has one of the bay windows, slow combustion heating and air conditioning. However, the heart of the home is the large timber kitchen with casual dining on one side and separate formal dining on the other. The kitchen has plenty of cupboards, including a pantry and electric cooking.

The lower level has two generous sized bedrooms, both with built-in-robes, and the main bathroom. Upstairs is totally devoted to the master bedroom suite. This bedroom is huge and wel suited to a bedroom and sitting room. It has a large walk-in-robe and en-suite. The landing outside the master bedroom is a great study space, with heaps of storage.