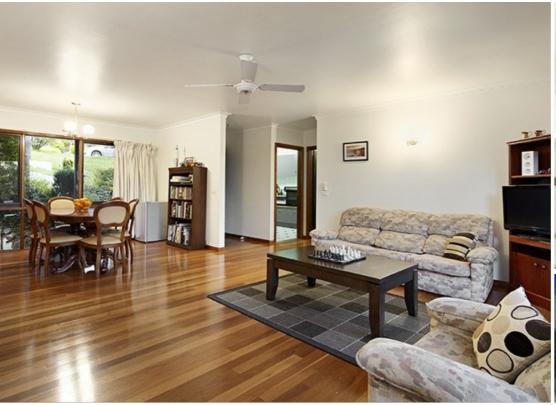

The property also features an original and well maintained kitchen, main bathroom, large lounge and dining room with beautiful polished timber flooring and an abundance of natural light overlooking the balcony and reserve.