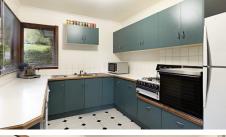

The property also features an original and well maintained kitchen, main bathroom, large lounge and dining room with beautiful polished timber flooring and an abundance of natural light overlooking the balcony and reserve.