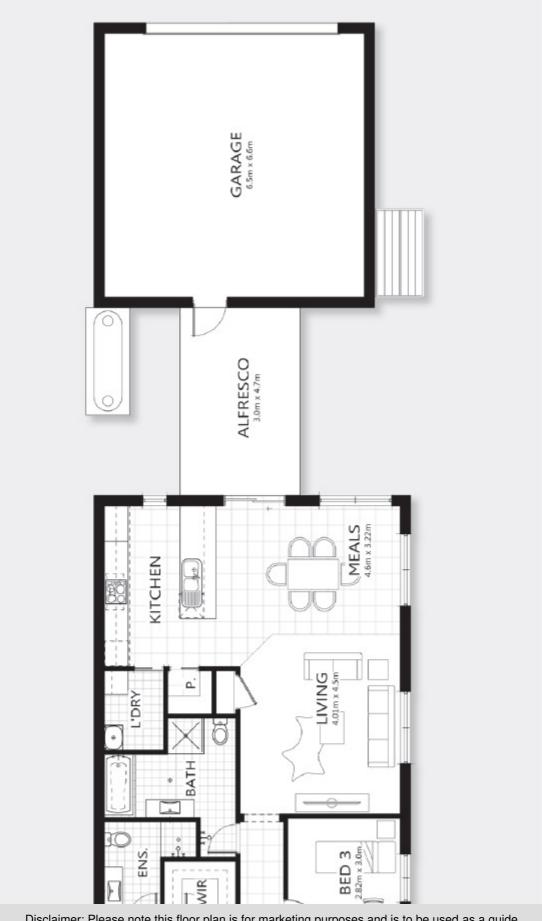

The home will provide a comfortable, practical and convenient lifestyle to the lucky new owners with features such as:

- Built in Wardrobes to All Bedrooms
- Wide & Spacious Walk in Wardrobe with Shelving & En-Suite to the Master Bedroom
- Under Roof & Concreted Al-Fresco (Perfect for entertaining family & friends)
- Gourmet Kitchen complemented by Stone Bench-tops, Pantry & Stainless Steel Gas Appliances
- Designer Tiles throughout common and wet-areas & premium carpet to the bedrooms & living area
- Double Lock Up Garage with Remote/s
- Many More High Quality Standard Inclusions that are well above the industry standard

## 3 BED | 2 BATH | 0 CAR

PRICE:

Contact Agent

**OPEN FOR INSPECTION:** 

N/A

Jason Nguyen 0430829289 jason.nguyen@atrealty.com.au www.smythproperty.com.au

Disclaimer: Please note this floor plan is for marketing purposes and is to be used as a guide only. All dimensions are estimates only and may not be exact measurements.