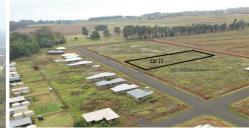

### NICE LEVEL BLOCK WITH A 40M FRONTAGE JUST 10 MINS DRIVE FROM KINGAROY.

This is one of the last remaining blocks in Memerambi Estate which is located just 10 Minutes drive from Kingaroy. Memerambi Estate offers the prospective buyer a chance to enjoy a friendly village lifestyle within a new residential estate. This block is flat and measures 4047m2 in size with a 40m frontage. This block is fully approved with underground power, phone & NBN Broadband is also available. It is ready to build on now, so if you're a First Home Buyer take advantage of the \$20,000 first home buyer's grant and turn this parcel of land into a house & land package. With house & land packages with in the estate starting at an affordable \$199,000 for a 4 bedroom brick home with 1 Bathroom & 2 bays of car accommodation. Here is your chance to secure the "Great Australian Dream "of owning your own home. Hurry there are limited numbers of block left, to find out more call or email the listing agent to